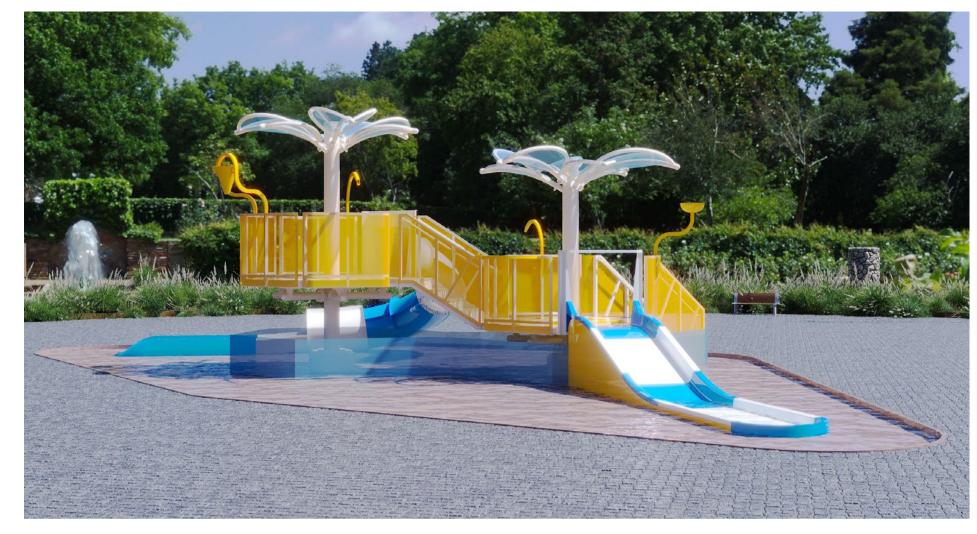

# AQUATIC PLAY STRUCTURES

#### Dive Into a World of Imagination

Specially crafted for children, our Aquatic Play Structures transform water play into a magical experience—combining creativity, adventure, and safety. These vibrant structures come in various sizes and themes, featuring interactive play zones, gentle slides, water fountains, jets, splash elements, and rotating features designed to captivate young imaginations.

From toddlers to older children, each structure is thoughtfully engineered to engage every age group with surprising water effects, dynamic water wheels, and sensory-rich activities. Every splash and spray is an invitation to explore, play, and learn.