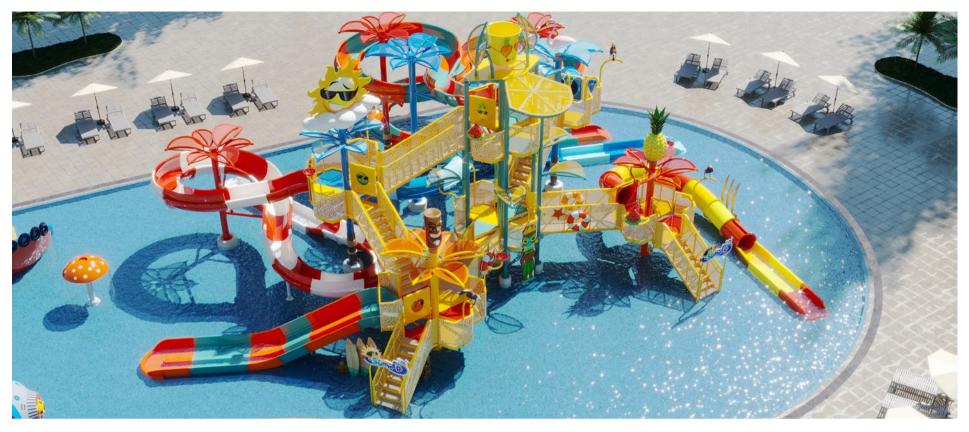

# AQUATIC PLAY STRUCTURES

#### Dive Into a World of Imagination

Specially crafted for children, our Aquatic Play Structures transform water play into a magical experience—combining creativity, adventure, and safety. These vibrant structures come in various sizes and themes, featuring interactive play zones, gentle slides, water fountains, jets, splash elements, and rotating features designed to captivate young imaginations.

From toddlers to older children, each structure is thoughtfully engineered to engage every age group with surprising water effects, dynamic water wheels, and sensory-rich activities. Every splash and spray is an invitation to explore, play, and learn.

Beyond fun, these play structures promote physical development and social interaction. Water-based activities support motor skill growth, confidence building, and teamwork, as children connect with peers through shared discovery and joyful play.

Children will giggle as they dash through fountains, dodge tipping buckets, and dive beneath waterfalls, discovering new adventures at every turn. Each structure creates an environment where exploration meets education, offering endless moments of safe, stimulating fun.

Perfect for families, these aquatic zones provide a welcoming space where parents and children can bond, laugh, and create lasting memories. Whether it's a first splash or a fearless slide, our Aquatic Play Structures offer unforgettable water-filled adventures for the young—and the young at heart.