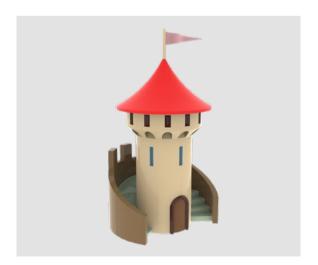

#### **TOWER SLIDE**

Waiting to Be Conquered by Heroes!

Option 1: Supply Line Ø 32 mm Flow Rate 2 m³/h
Option 2: Supply Line Ø 40 mm Flow Rate 10 m³/h

3 x 2.76 x 5.23 m

6 < Age
The product is suitable for wet/dry use.