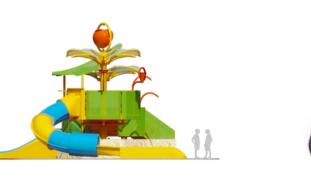

# **APS 13**

ISOMETRIC FRONT

TOP AREA: 300 M<sup>2</sup>

38 | AQUATIC PLAY STRUCTURES

# **APS 22**

ISOMETRIC FRONT

TOP AREA: 300 M<sup>2</sup>

# **APS 23**

FRONT

TOP AREA: 300 M<sup>2</sup>

40 AQUATIC PLAY STRUCTURES