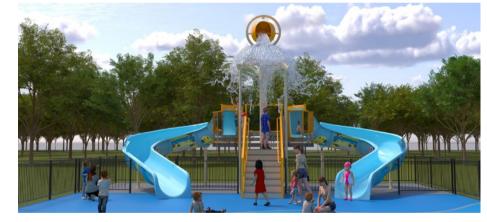

# AQUATIC PLAY STRUCTURES

#### Dive Into a World of Imagination

Specially crafted for children, our Aquatic Play Structures transform water play into a magical experience—combining creativity, adventure, and safety. These vibrant structures come in various sizes and themes, featuring interactive play zones, gentle slides, water fountains, jets, splash elements, and rotating features designed to captivate young imaginations.

From toddlers to older children, each structure is thoughtfully engineered to engage every age group with surprising water effects, dynamic water wheels, and sensory-rich activities. Every splash and spray is an invitation to explore, play, and learn.