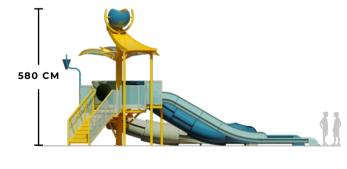

#### **TOWER SLIDE**

Waiting to Be Conquered by Heroes!

Option 1: Supply Line Ø 32 mm Flow Rate 2 m³/h
Option 2: Supply Line Ø 40 mm Flow Rate 10 m³/h

3 x 2.76 x 5.23 m

6 < Age
The product is suitable for wet/dry use.