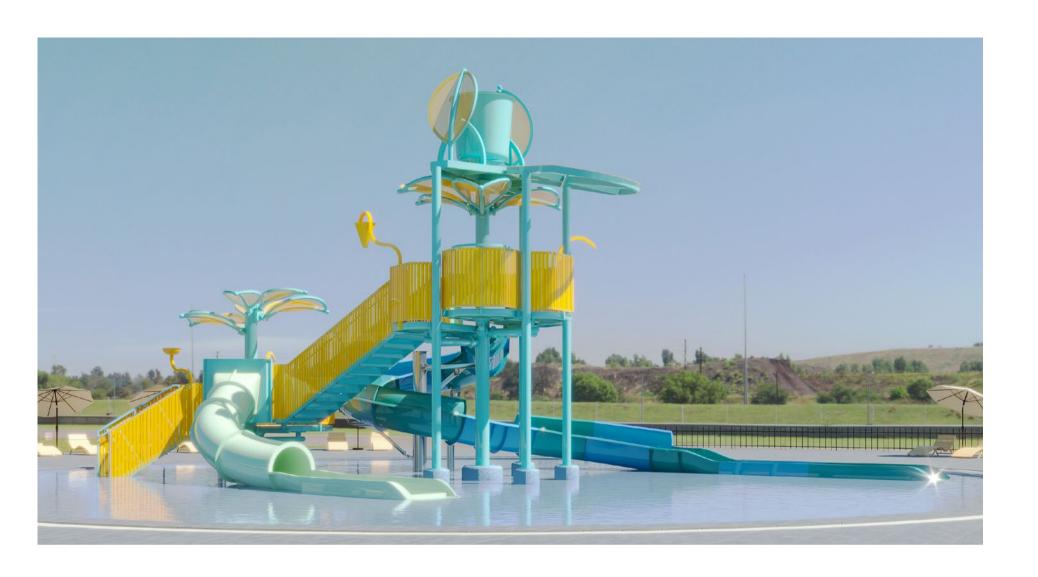

# AQUATIC PLAY STRUCTURES

#### Dive Into a World of Imagination

Specially crafted for children, our Aquatic Play Structures transform water play into a magical experience—combining creativity, adventure, and safety. These vibrant structures come in various sizes and themes, featuring interactive play zones, gentle slides, water fountains, jets, splash elements, and rotating features designed to captivate young imaginations.