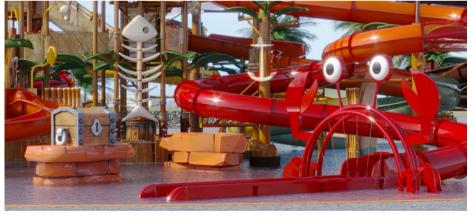

## **CRAB PLAY PLATFORM**

Claws Are Working, Splashing Begins!

2.32 x 2.12 x 0.93 m

∳∳ 4<Age

The product is suitable for wet/dry use.