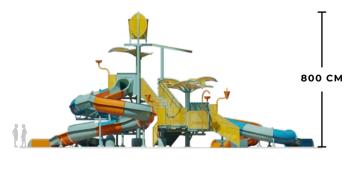

# **APS 13**

ISOMETRIC FRONT

TOP AREA: 300 M<sup>2</sup>

38 | AQUATIC PLAY STRUCTURES

# **APS 22**

ISOMETRIC FRONT

TOP AREA: 300 M<sup>2</sup>

# **APS 23**

FRONT

TOP AREA: 300 M<sup>2</sup>

40 AQUATIC PLAY STRUCTURES

# **APS 24**

ISOMETRIC

700 CM

FRONT

TOP AREA: 300 M<sup>2</sup>

**APS 34** 

ISOMETRIC

FRONT