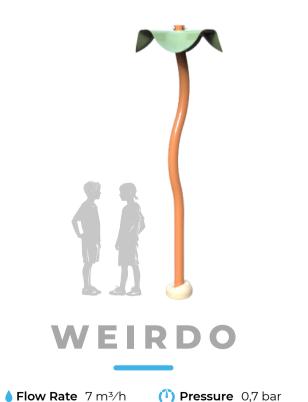

At Spray Park, every splash tells a story—a story of fun, friendship, and unforgettable summer adventures!

♦ Flow Rate 7 m³/h (1) Pressure 0,7 bar

♦ Flow Rate 4 m³/h (1) Pressure 0,5 bar

♦ Flow Rate 14 m³/h (1) Pressure 0,8 bar