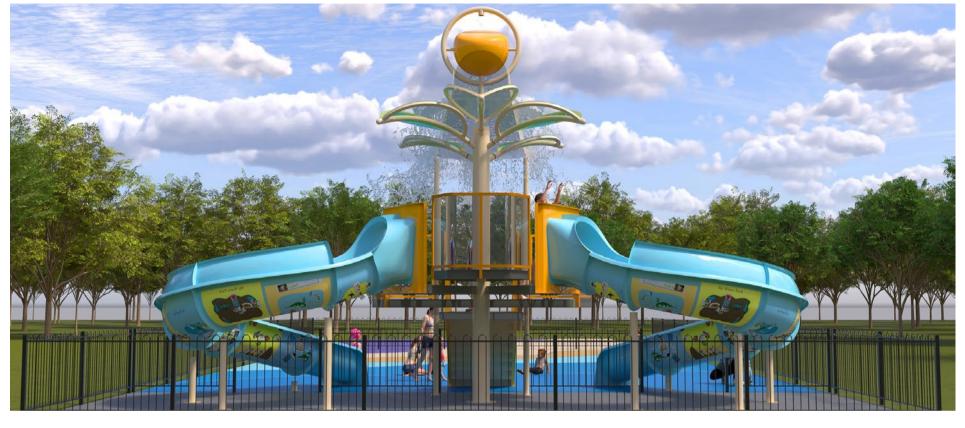

# AQUATIC PLAY STRUCTURES

#### Dive Into a World of Imagination

Specially crafted for children, our Aquatic Play Structures transform water play into a magical experience—combining creativity, adventure, and safety. These vibrant structures come in various sizes and themes, featuring interactive play zones, gentle slides, water fountains, jets, splash elements, and rotating features designed to captivate young imaginations.

From toddlers to older children, each structure is thoughtfully engineered to engage every age group with surprising water effects, dynamic water wheels, and sensory-rich activities. Every splash and spray is an invitation to explore, play, and learn.