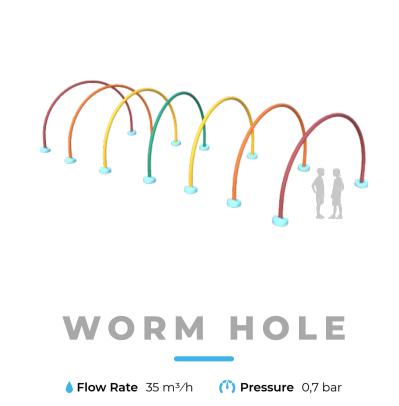

namic water jets at varying heights to spinning wheels and playful splash effects, Spray Parks create an exciting and safe environment where children can cool off, stay active, and let their imaginations run wild. These areas are suitable for all age groups, encouraging creative exploration and promoting physical development through engaging, hands-on water games.

More than just a place to play, Spray Parks are spaces for connection and discovery. Whether it's running through water tunnels, dodging surprise sprays, or sharing giggles with friends under a fountain, every visit is filled with joy, laughter, and lasting memories.

At Spray Park, every splash tells a story—a story of fun, friendship, and unforgettable summer adventures!



♦ Flow Rate 7 m³/h (1) Pressure 0,7 bar



































♦ Flow Rate 4 m³/h (1) Pressure 0,5 bar





♦ Flow Rate 14 m³/h (1) Pressure 0,8 bar















**PORTAL** 













**HOLYWAY** 







Flow Rate 10 m<sup>3</sup>/h Pressure 0,7 bar













# Advanced Production Technologies



#### NeoShine

Slides produced using the RTM (Resin Transfer Molding) technique offer high gloss, smoothness, and UV resistance on both the interior and exterior surfaces. It provides the highest level of surface quality and structural durability. NeoShine is not only more aesthetic and comfortable for users but also requires less maintenance for park operators.

#### **Neo**Texture

Offers unlimited pattern customization, with a specially designed surface texture that leaves a sense of depth and aesthetic impression on the slide