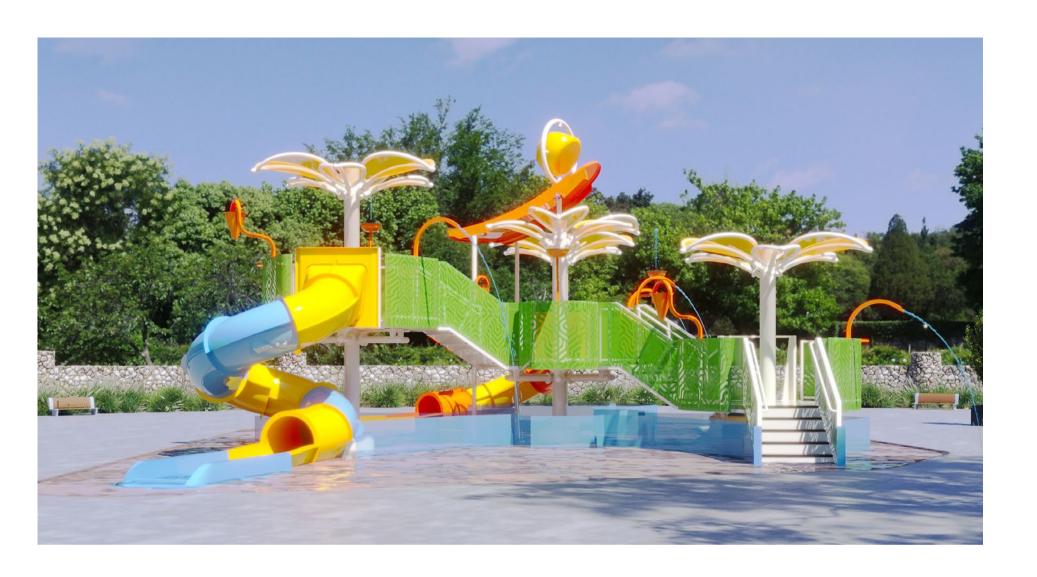

# AQUATIC PLAY STRUCTURES

#### Dive Into a World of Imagination

Specially crafted for children, our Aquatic Play Structures transform water play into a magical experience—combining creativity, adventure, and safety. These vibrant structures come in various sizes and themes, featuring interactive play zones, gentle slides, water fountains, jets, splash elements, and rotating features designed to captivate young imaginations.