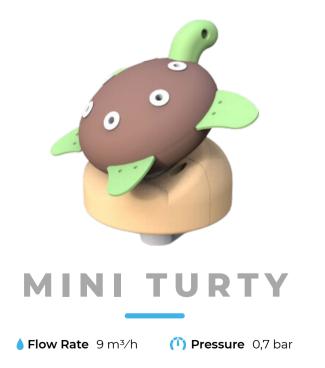

are suitable for all age groups, encouraging creative exploration and promoting physical development through engaging, hands-on water games.

More than just a place to play, Spray Parks are spaces for connection and discovery. Whether it's running through water tunnels, dodging surprise sprays, or sharing giggles with friends under a fountain, every visit is filled with joy, laughter, and lasting memories.

At Spray Park, every splash tells a story—a story of fun, friendship, and unforgettable summer adventures!



♦ Flow Rate 7 m³/h (1) Pressure 0,7 bar



































♦ Flow Rate 4 m³/h (1) Pressure 0,5 bar





♦ Flow Rate 14 m³/h (1) Pressure 0,8 bar















**PORTAL** 













**HOLYWAY** 







Flow Rate 10 m<sup>3</sup>/h Pressure 0,7 bar













# Advanced Production Technologies



#### NeoShine

Slides produced using the RTM (Resin Transfer Molding) technique offer high gloss, smoothness, and UV resistance on both the interior and exterior surfaces. It provides the highest level of surface quality and structural durability. NeoShine is not only more aesthetic and comfortable for users but also requires less maintenance for park operators.

#### **Neo**Texture

Offers unlimited pattern customization, with a specially designed surface texture that leaves a sense of depth and aesthetic impression on the slides, making your park unique. These textures give the slides a natural feel that harmonizes with the atmosphere of your park, while also making them visually more captivating.

#### **Neo**Lucent

Developed with a special high-