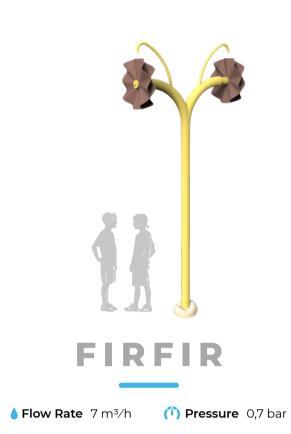

At Spray Park, every splash tells a story—a story of fun, friendship, and unforgettable summer adventures!

♦ Flow Rate 7 m³/h (1) Pressure 0,7 bar

♦ Flow Rate 4 m³/h (1) Pressure 0,5 bar

♦ Flow Rate 14 m³/h (1) Pressure 0,8 bar