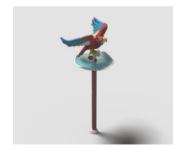

# **PARROT FOUNTAIN**

Supply Line - Flow Rate 4 m<sup>3</sup>/h 2.59 x 2.45 x 4 m