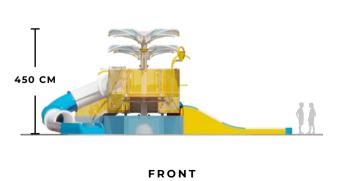

# **APS 13**

ISOMETRIC FRONT

TOP AREA: 300 M<sup>2</sup>

38 | AQUATIC PLAY STRUCTURES

# **APS 24**

ISOMETRIC

700 CM

FRONT

TOP AREA: 300 M<sup>2</sup>

**APS 34** 

ISOMETRIC

FRONT

TOP AREA: 300 M<sup>2</sup>

42 | AQUATIC PLAY STRUCTURES

AQUALINE.TR 43