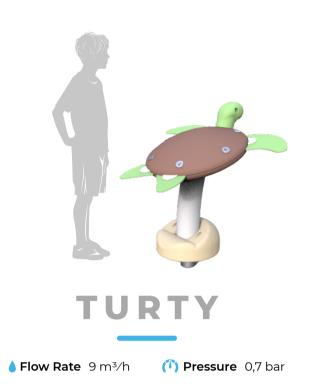

At Spray Park, every splash tells a story—a story of fun, friendship, and unforgettable summer adventures!

♦ Flow Rate 7 m³/h (1) Pressure 0,7 bar

♦ Flow Rate 4 m³/h (1) Pressure 0,5 bar

♦ Flow Rate 14 m³/h (1) Pressure 0,8 bar