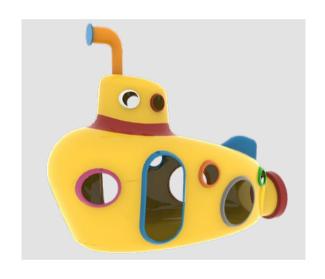

# **SUBMARINE PLAY CABIN**

Dive into the Depths, Discover the Adventure!

2.2 x 4.5 x 3.62 m 6< Age

The product is suitable for wet/dry use.