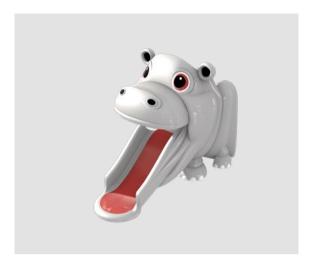

# **HIPPO SLIDE**

- Supply Line ♦ Flow Rate -
- 2.48 x 1.21 x 1.79 m
- **0.70** m
- **I** 0.5 m
- †† 4<Age

Supply Line - • Flow Rate  $4 \text{ m}^3/\text{h}$   $2 \times 2 \times 3 \text{ m}$ 