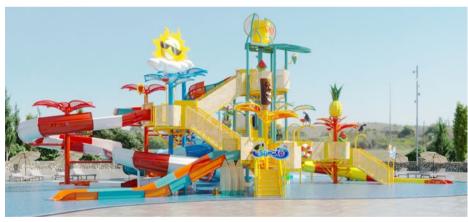

# AQUATIC PLAY STRUCTURES

#### Dive Into a World of Imagination

Specially crafted for children, our Aquatic Play Structures transform water play into a magical experience—combining creativity, adventure, and safety. These vibrant structures come in various sizes and themes, featuring interactive play zones, gentle slides, water fountains, jets, splash elements, and rotating features designed to captivate young imaginations.

From toddlers to older children, each structure is thoughtfully engineered to engage every age group with surprising water effects, dynamic water wheels, and sensory-rich activities. Every splash and spray is an invitation to explore, play, and learn.

Beyond fun, these play structures promote physical development and social interaction. Water-based activities support motor skill growth, confidence building, and teamwork, as children connect with peers through shared discovery and joyful play.

Children will giggle as they dash through fountains, dodge tipping buckets, and dive beneath waterfalls, discovering new adventures at every turn. Each structure creates an environment where exploration meets education, offering endless moments of safe, stimulating fun.

Perfect for families, these aquatic zones provide a welcoming space where parents and children can bond, laugh, and create lasting memories. Whether it's a first splash or a fearless slide, our Aquatic Play Structures offer unforgettable water-filled adventures for the young—and the young at heart.