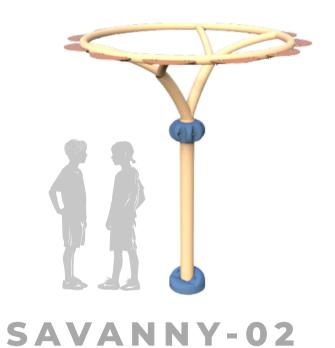

ay active, and let their imaginations run wild. These areas are suitable for all age groups, encouraging creative exploration and promoting physical development through engaging, hands-on water games.

More than just a place to play, Spray Parks are spaces for connection and discovery. Whether it's running through water tunnels, dodging surprise sprays, or sharing giggles with friends under a fountain, every visit is filled with joy, laughter, and lasting memories.

At Spray Park, every splash tells a story—a story of fun, friendship, and unforgettable summer adventures!



♦ Flow Rate 7 m³/h (1) Pressure 0,7 bar



































♦ Flow Rate 4 m³/h (1) Pressure 0,5 bar





♦ Flow Rate 14 m³/h (1) Pressure 0,8 bar















**PORTAL** 













**HOLYWAY** 







Flow Rate 10 m<sup>3</sup>/h Pressure 0,7 bar













# Advanced Production Technologies



#### NeoShine

Slides produced using the RTM (Resin Transfer Molding) technique offer high gloss, smoothness, and UV resistance on both the interior and exterior surfaces. It provides the highest level of surface quality and structural durability. NeoShine is not only more aesthetic and comfortable for users but also requires less maintenance for park operators.

#### **Neo**Texture

Offers unlimited pattern customization, with a specially designed surface texture that leaves a sense of depth and aesthetic impression on the slides, making your park unique. These textures give the slides a natural feel that harmonizes with the atmosphere of your park, while also making them visually more capti