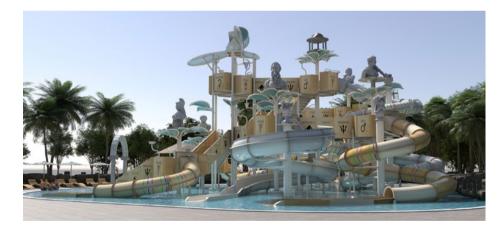

# AQUATIC PLAY STRUCTURES

#### Dive Into a World of Imagination

Specially crafted for children, our Aquatic Play Structures transform water play into a magical experience—combining creativity, adventure, and safety. These vibrant structures come in various sizes and themes, featuring interactive play zones, gentle slides, water fountains, jets, splash elements, and rotating features designed to captivate young imaginations.

From toddlers to older children, each structure is thoughtfully engineered to engage every age group with surprising water effects, dynamic water wheels, and sensory-rich activities. Every splash and spray is an invitation to explore, play, and learn.