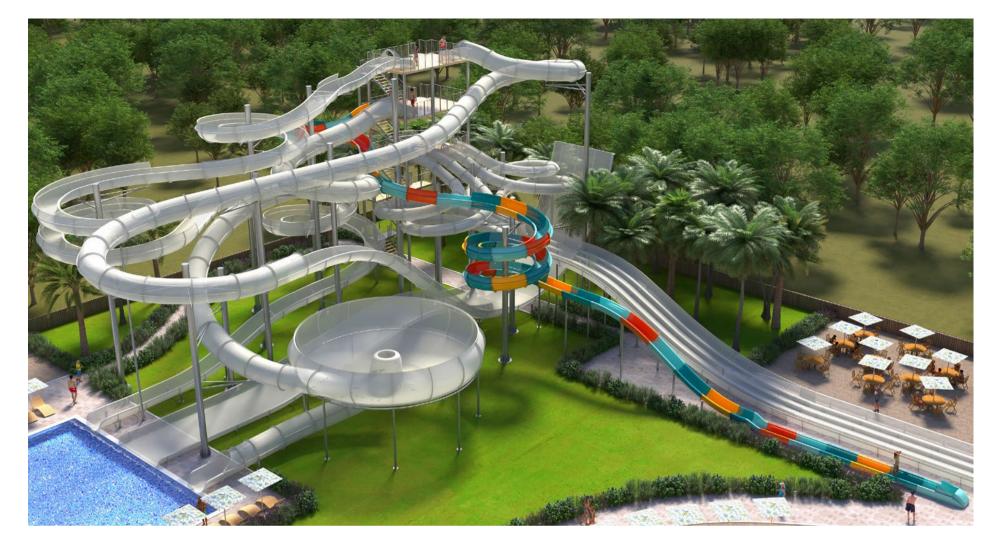

# WATERSLIDES

#### Creating A World Of Water Adventures

At Aqualine, we design a diverse range of waterslides that bring excitement, adventure, and fun to water parks worldwide. Our collection includes extreme slides for adrenaline seekers, race slides for competitive thrills, and body slides for a smooth, refreshing ride. No matter the preference, we offer something for every thrill-seeker and family alike.

Our waterslides come in various sizes, shapes, and configurations, making them adaptable to any water park layout. From massive multi-slide complexes to intimate, family-friendly designs, we provide solutions that fit any space and enhance the visitor experience. With custom themes and modular designs, you can create the perfect water attraction, ensuring endless excitement and entertainment for your guests.