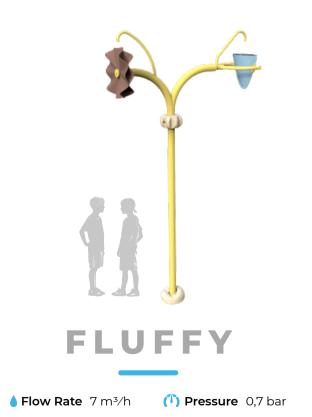

At Spray Park, every splash tells a story—a story of fun, friendship, and unforgettable summer adventures!

♦ Flow Rate 7 m³/h (1) Pressure 0,7 bar

♦ Flow Rate 4 m³/h (1) Pressure 0,5 bar

♦ Flow Rate 14 m³/h (1) Pressure 0,8 bar