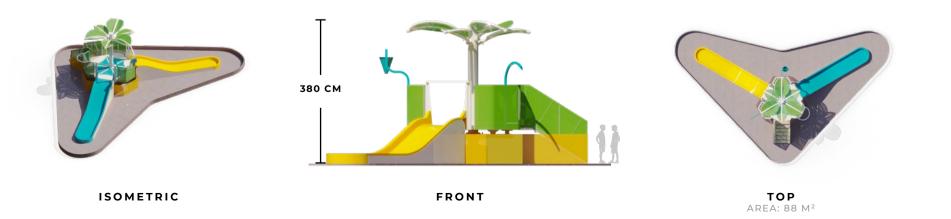

nt and social interaction. Water-based activities support motor skill growth, confidence building, and teamwork, as children connect with peers through shared discovery and joyful play.

Children will giggle as they dash through fountains, dodge tipping buckets, and dive beneath waterfalls, discovering new adventures at every turn. Each structure creates an environment where exploration meets education, offering endless moments of safe, stimulating fun.

Perfect for families, these aquatic zones provide a welcoming space where parents and children can bond, laugh, and create lasting memories. Whether it's a first splash or a fearless slide, our Aquatic Play Structures offer unforgettable water-filled adventures for the young—and the young at heart.





# **MiniAPS 101**



# MiniAPS 102



32 | AQUATIC PLAY STRUCTURES





# **MiniAPS B102**







# **MiniAPS 202**







ISOMETRIC

34 AQUATIC PLAY STRUCTURES





# **MiniAPS B202a**









# **MiniAPS B303**







ISOMETRIC FRONT

36 | AQUATIC PLAY STRUCTURES





# MiniAPS B403





FRONT



# **APS 13**







ISOMETRIC FRONT

TOP AREA: 300 M<sup>2</sup>

38 | AQUATIC PLAY STRUCTURES





# **APS 22**



ISOMETRIC FRONT



TOP AREA: 300 M<sup>2</sup>

# **APS 23**







FRONT



TOP AREA: 300 M<sup>2</sup>

40 AQUATIC PLAY STRUCTURES





# **APS 24**



ISOMETRIC

700 CM

FRONT

TOP AREA: 300 M<sup>2</sup>

**APS 34** 



ISOMETRIC





FRONT

TOP AREA: 300 M<sup>2</sup>

42 | AQUATIC PLAY STRUCTURES

AQUALINE.TR 43





# **APS 55**



ISOMETRIC

FRONT



# **APS 87**





FRONT



ISOMETRIC

44 AQUATIC PLAY STRU