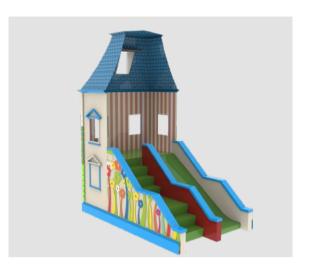

#### **FAIRY TALE HOUSE SLIDE**

Step into a Fairytale World!

The product is suitable for wet/dry use.