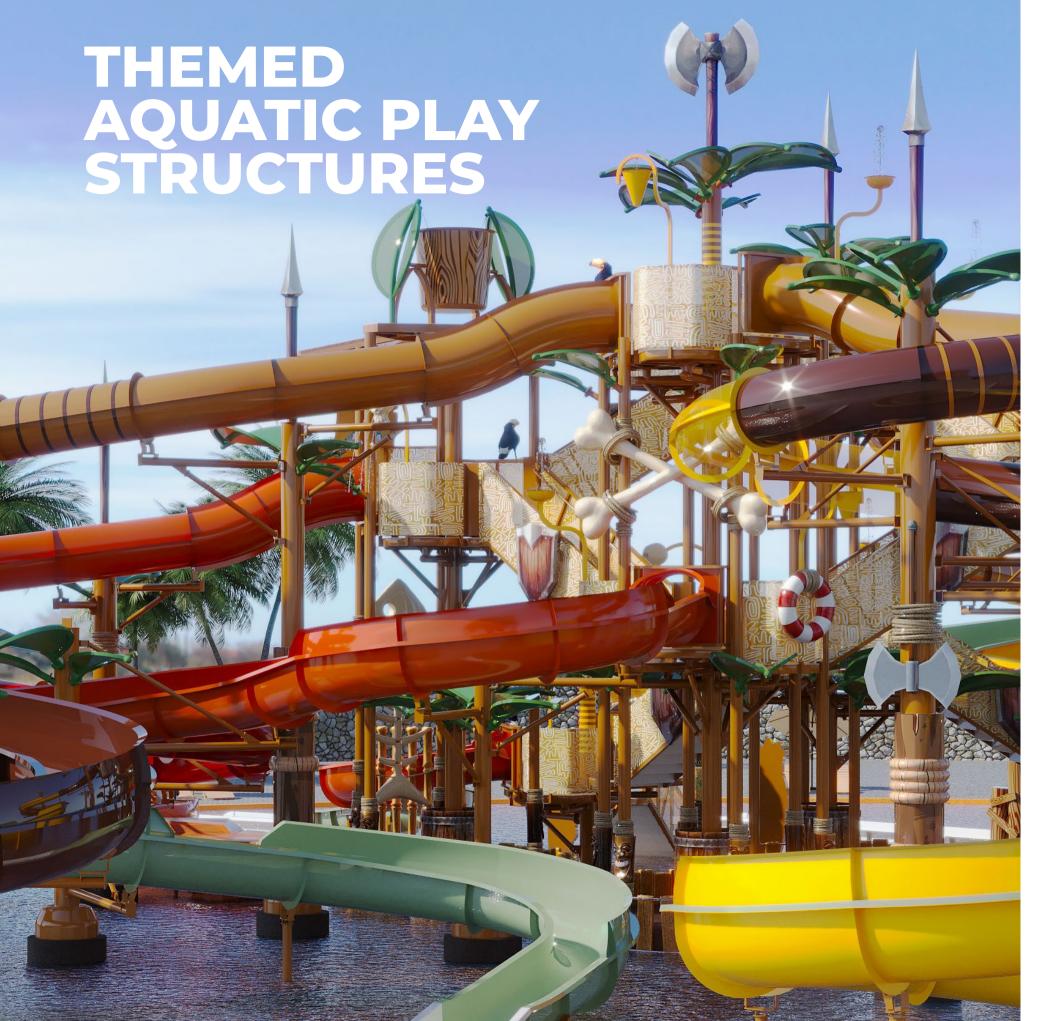

# AQUATIC PLAY STRUCTURES

#### Dive Into a World of Imagination

Specially crafted for children, our Aquatic Play Structures transform water play into a magical experience—combining creativity, adventure, and safety. These vibrant structures come in various sizes and themes, featuring interactive play zones, gentle slides, water fountains, jets, splash elements, and rotating features designed to captivate young imaginations.