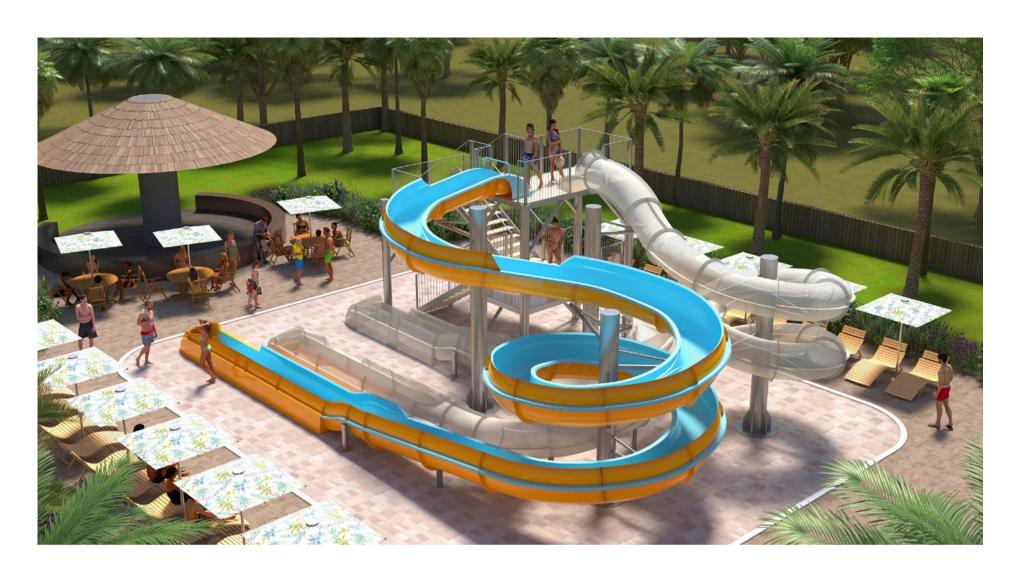

# AQUATIC PLAY STRUCTURES

#### Dive Into a World of Imagination

Specially crafted for children, our Aquatic Play Structures transform water play into a magical experience—combining creativity, adventure, and safety. These vibrant structures come in various sizes and themes, featuring interactive play zones, gentle slides, water fountains, jets, splash elements, and rotating features designed to captivate young imaginations.

From toddlers to older children, each structure is thoughtfully engineered to engage every age group with surprising water effects, dynamic water wheels, and sensory-rich activities. Every splash and spray is an invitation to explore, play, and learn.