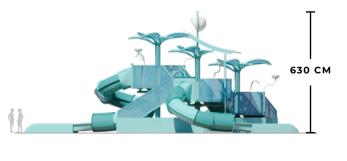

# **APS 24**

ISOMETRIC

700 CM

FRONT

TOP AREA: 300 M<sup>2</sup>

**APS 34** 

ISOMETRIC

FRONT