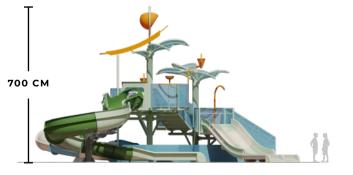

# **APS 24**

ISOMETRIC

700 CM

FRONT

TOP AREA: 300 M<sup>2</sup>

**APS 34** 

ISOMETRIC

FRONT