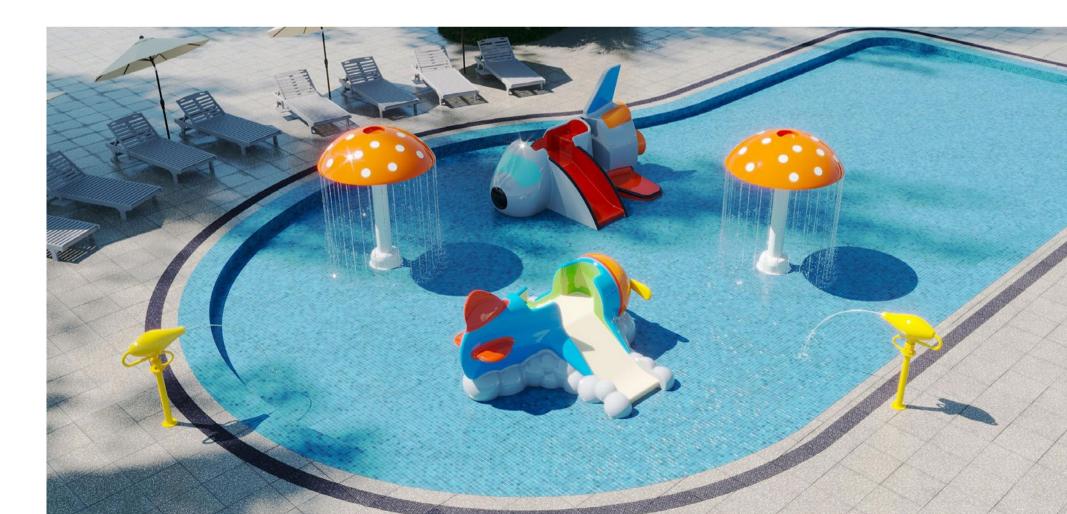

# SPRAY PARKS

# Water Fun Taken to a Whole New Level!

On warm summer days, nothing beats the joy of refreshing water play—and Spray Parks are the ultimate destination for it! Designed especially for children, these interactive water play zones invite young adventurers to explore a vibrant world of dancing fountains, colorful themes, and innovative aquatic features.

From dynamic water jets at varying heights to spinning wheels and playful splash effects, Spray Parks create an exciting and safe environment where children can cool off, stay active, and let their imaginations run wild. These areas are suitable for all age groups, encouraging creative exploration and promoting physical development through engaging, hands-on water games.

More than just a place to play, Spray Parks are spaces for connection and discovery. Whether it's running through water tunnels, dodging surprise sprays, or sharing giggles with friends under a fountain, every visit is filled with joy, laughter, and lasting memories.

At Spray Park, every splash tells a story—a story of fun, friendship, and unforgettable summer adventures!

♦ Flow Rate 7 m³/h (1) Pressure 0,7 bar

♦ Flow Rate 4 m³/h (1) Pressure 0,5 bar

♦ Flow Rate 14 m³/h (1) Pressure 0,8 bar