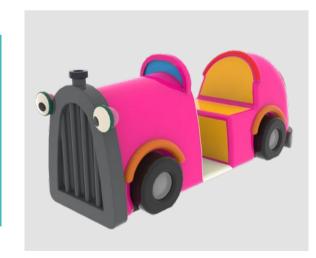

# **SUBMARINE PLAY CABIN**

Dive into the Depths, Discover the Adventure!

2.2 x 4.5 x 3.62 m 6< Age

The product is suitable for wet/dry use.