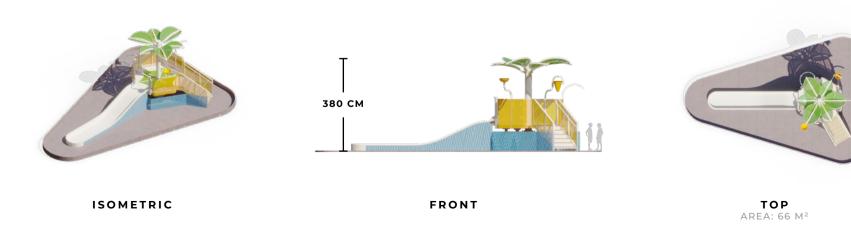

hysical development and social interaction. Water-based activities support motor skill growth, confidence building, and teamwork, as children connect with peers through shared discovery and joyful play.

Children will giggle as they dash through fountains, dodge tipping buckets, and dive beneath waterfalls, discovering new adventures at every turn. Each structure creates an environment where exploration meets education, offering endless moments of safe, stimulating fun.

Perfect for families, these aquatic zones provide a welcoming space where parents and children can bond, laugh, and create lasting memories. Whether it's a first splash or a fearless slide, our Aquatic Play Structures offer unforgettable water-filled adventures for the young—and the young at heart.





# **MiniAPS 101**



# MiniAPS 102



32 | AQUATIC PLAY STRUCTURES





# **MiniAPS B102**







# **MiniAPS 202**







ISOMETRIC

34 AQUATIC PLAY STRUCTURES





# **MiniAPS B202a**









# **MiniAPS B303**







ISOMETRIC FRONT

36 | AQUATIC PLAY STRUCTURES





# MiniAPS B403





FRONT



# **APS 13**







ISOMETRIC FRONT

TOP AREA: 300 M<sup>2</sup>

38 | AQUATIC PLAY STRUCTURES





# **APS 22**



ISOMETRIC FRONT



TOP AREA: 300 M<sup>2</sup>

# **APS 23**







FRONT



TOP AREA: 300 M<sup>2</sup>

40 AQUATIC PLAY STRUCTURES





# **APS 24**



ISOMETRIC

700 CM

FRONT

TOP AREA: 300 M<sup>2</sup>

**APS 34** 



ISOMETRIC





FRONT

TOP AREA: 300 M<sup>2</sup>

42 | AQUATIC PLAY STRUCTURES

AQUALINE.TR 43





# **APS 55**



ISOMETRIC

FRONT



# **APS 87**





FRONT



ISOMETRIC

44