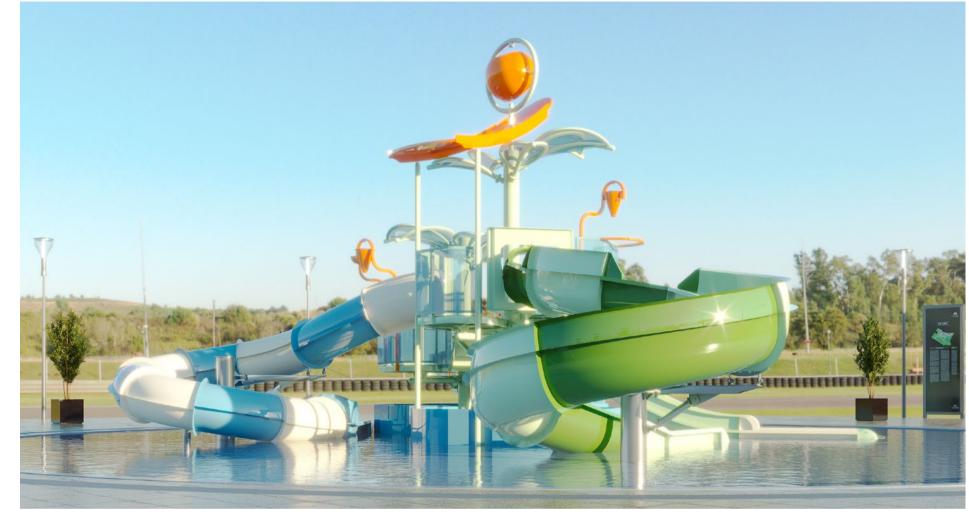

# AQUATIC PLAY STRUCTURES

#### Dive Into a World of Imagination

Specially crafted for children, our Aquatic Play Structures transform water play into a magical experience—combining creativity, adventure, and safety. These vibrant structures come in various sizes and themes, featuring interactive play zones, gentle slides, water fountains, jets, splash elements, and rotating features designed to captivate young imaginations.

From toddlers to older children, each structure is thoughtfully engineered to engage every age group with surprising water effects, dynamic water wheels, and sensory-rich activities. Every splash and spray is an invitation to explore, play, and learn.