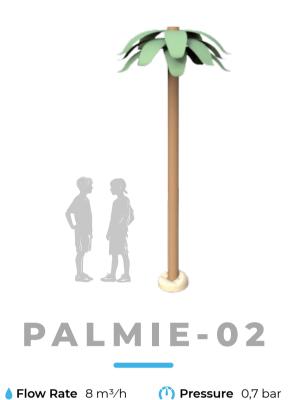

# SPRAY PARKS

# Water Fun Taken to a Whole New Level!

On warm summer days, nothing beats the joy of refreshing water play—and Spray Parks are the ultimate destination for it! Designed especially for children, these interactive water play zones invite young adventurers to explore a vibrant world of dancing fountains, colorful themes, and innovative aquatic features.

From dynamic water jets at varying heights to spinning wheels and playful splash effects, Spray Parks create an exciting and safe environment where children can cool off, stay active, and let their imaginations run wild. These areas are suitable for all age groups, encouraging creative exploration and promoting physical development through engaging, hands-on water games.

More than just a place to play, Spray Parks are spaces for connection and discovery. Whether it's running through water tunnels, dodging surprise sprays, or sharing giggles with friends under a fountain, every visit is filled with joy, laughter, and lasting memories.

At Spray Park, every splash tells a story—a story of fun, friendship, and unforgettable summer adventures!

♦ Flow Rate 7 m³/h (1) Pressure 0,7 bar

♦ Flow Rate 4 m³/h (1) Pressure 0,5 bar

♦ Flow Rate 14 m³/h (1) Pressure 0,8 bar