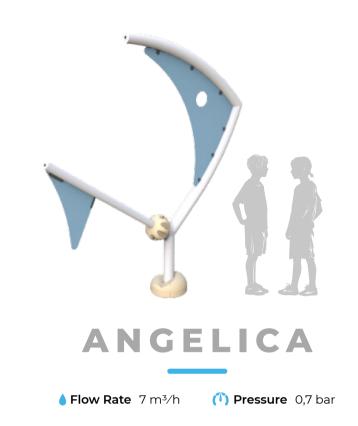

At Spray Park, every splash tells a story—a story of fun, friendship, and unforgettable summer adventures!

♦ Flow Rate 7 m³/h (1) Pressure 0,7 bar

♦ Flow Rate 4 m³/h (1) Pressure 0,5 bar

♦ Flow Rate 14 m³/h (1) Pressure 0,8 bar