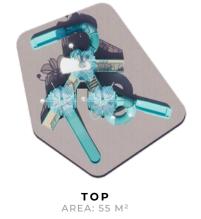

# **APS 13**

ISOMETRIC FRONT

TOP AREA: 300 M<sup>2</sup>

38 | AQUATIC PLAY STRUCTURES