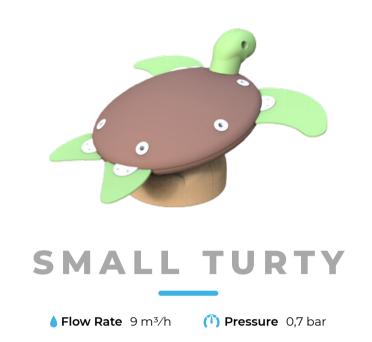

as are suitable for all age groups, encouraging creative exploration and promoting physical development through engaging, hands-on water games.

More than just a place to play, Spray Parks are spaces for connection and discovery. Whether it's running through water tunnels, dodging surprise sprays, or sharing giggles with friends under a fountain, every visit is filled with joy, laughter, and lasting memories.

At Spray Park, every splash tells a story—a story of fun, friendship, and unforgettable summer adventures!



♦ Flow Rate 7 m³/h (1) Pressure 0,7 bar



































♦ Flow Rate 4 m³/h (1) Pressure 0,5 bar





♦ Flow Rate 14 m³/h (1) Pressure 0,8 bar















**PORTAL** 













**HOLYWAY** 







Flow Rate 10 m<sup>3</sup>/h Pressure 0,7 bar













# Advanced Production Technologies



#### NeoShine

Slides produced using the RTM (Resin Transfer Molding) technique offer high gloss, smoothness, and UV resistance on both the interior and exterior surfaces. It provides the highest level of surface quality and structural durability. NeoShine is not only more aesthetic and comfortable for users but also requires less maintenance for park operators.

#### **Neo**Texture

Offers unlimited pattern customization, with a specially designed surface texture that leaves a sense of depth and aesthetic impression on the slides, making your park unique. These textures give the slides a natural feel that harmonizes with the atmosphere of your park, while also making them visually more captivating.

#### **Neo**Lucent

Developed with a special hig