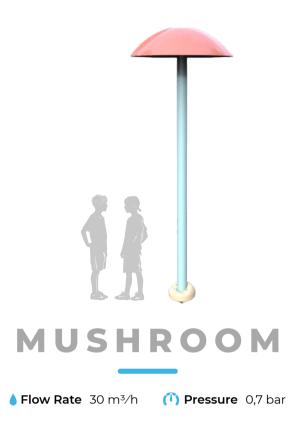

At Spray Park, every splash tells a story—a story of fun, friendship, and unforgettable summer adventures!

♦ Flow Rate 7 m³/h (1) Pressure 0,7 bar

♦ Flow Rate 4 m³/h (1) Pressure 0,5 bar

♦ Flow Rate 14 m³/h (1) Pressure 0,8 bar