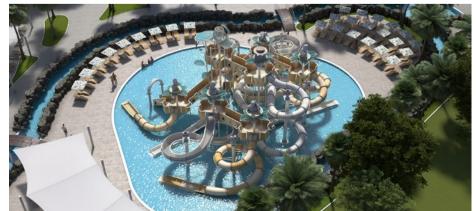

# AQUATIC PLAY STRUCTURES

#### Dive Into a World of Imagination

Specially crafted for children, our Aquatic Play Structures transform water play into a magical experience—combining creativity, adventure, and safety. These vibrant structures come in various sizes and themes, featuring interactive play zones, gentle slides, water fountains, jets, splash elements, and rotating features designed to captivate young imaginations.

From toddlers to older children, each structure is thoughtfully engineered to engage every age group with surprising water effects, dynamic water wheels, and sensory-rich activities. Every splash and spray is an invitation to explore, play, and learn.