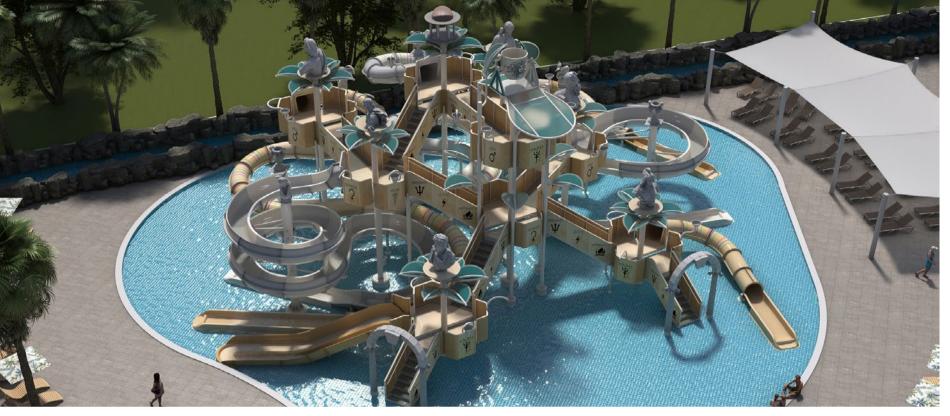

# AQUATIC PLAY STRUCTURES

#### Dive Into a World of Imagination

Specially crafted for children, our Aquatic Play Structures transform water play into a magical experience—combining creativity, adventure, and safety. These vibrant structures come in various sizes and themes, featuring interactive play zones, gentle slides, water fountains, jets, splash elements, and rotating features designed to captivate young imaginations.

From toddlers to older children, each structure is thoughtfully engineered to engage every age group with surprising water effects, dynamic water wheels, and sensory-rich activities. Every splash and spray is an invitation to explore, play, and learn.