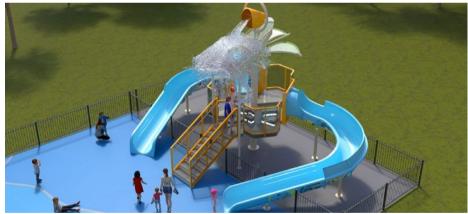

# AQUATIC PLAY STRUCTURES

#### Dive Into a World of Imagination

Specially crafted for children, our Aquatic Play Structures transform water play into a magical experience—combining creativity, adventure, and safety. These vibrant structures come in various sizes and themes, featuring interactive play zones, gentle slides, water fountains, jets, splash elements, and rotating features designed to captivate young imaginations.

From toddlers to older children, each structure is thoughtfully engineered to engage every age group with surprising water effects, dynamic water wheels, and sensory-rich activities. Every splash and spray is an invitation to explore, play, and learn.