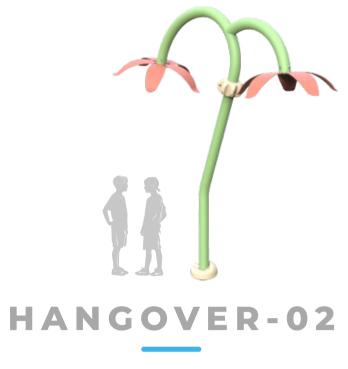

At Spray Park, every splash tells a story—a story of fun, friendship, and unforgettable summer adventures!

♦ Flow Rate 7 m³/h (1) Pressure 0,7 bar

♦ Flow Rate 4 m³/h (1) Pressure 0,5 bar

♦ Flow Rate 14 m³/h (1) Pressure 0,8 bar