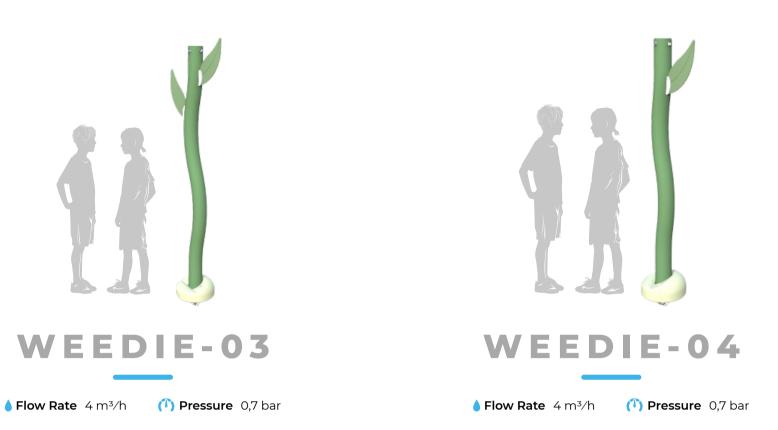

# SPRAY PARKS

# Water Fun Taken to a Whole New Level!

On warm summer days, nothing beats the joy of refreshing water play—and Spray Parks are the ultimate destination for it! Designed especially for children, these interactive water play zones invite young adventurers to explore a vibrant world of dancing fountains, colorful themes, and innovative aquatic features.

From dynamic water jets at varying heights to spinning wheels and playful splash effects, Spray Parks create an exciting and safe environment where children can cool off, stay active, and let their imaginations run wild. These areas are suitable for all age groups, encouraging creative exploration and promoting physical development through engaging, hands-on water games.

More than just a place to play, Spray Parks are spaces for connection and discovery. Whether it's running through water tunnels, dodging surprise sprays, or sharing giggles with friends under a fountain, every visit is filled with joy, laughter, and lasting memories.

At Spray Park, every splash tells a story—a story of fun, friendship, and unforgettable summer adventures!

♦ Flow Rate 7 m³/h (1) Pressure 0,7 bar

♦ Flow Rate 4 m³/h (1) Pressure 0,5 bar

♦ Flow Rate 14 m³/h (1) Pressure 0,8 bar