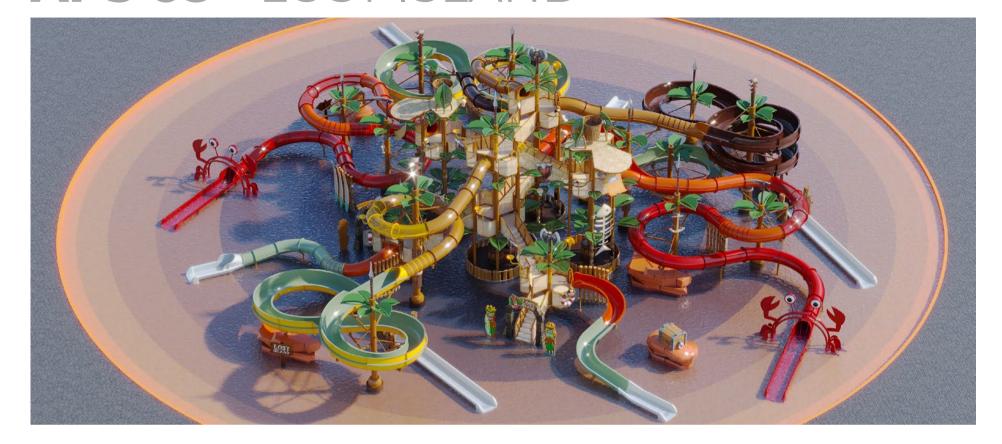

C PLAY STRUCTURES





# **MiniAPS B202a**









# **MiniAPS B303**







ISOMETRIC FRONT

36 | AQUATIC PLAY STRUCTURES





# MiniAPS B403





FRONT



# **APS 13**







ISOMETRIC FRONT

TOP AREA: 300 M<sup>2</sup>

38 | AQUATIC PLAY STRUCTURES





# **APS 22**



ISOMETRIC FRONT



TOP AREA: 300 M<sup>2</sup>

# **APS 23**







FRONT



TOP AREA: 300 M<sup>2</sup>

40 AQUATIC PLAY STRUCTURES





# **APS 24**



ISOMETRIC

700 CM

FRONT

TOP AREA: 300 M<sup>2</sup>

**APS 34** 



ISOMETRIC





FRONT

TOP AREA: 300 M<sup>2</sup>

42 | AQUATIC PLAY STRUCTURES

AQUALINE.TR 43





# **APS 55**



ISOMETRIC

FRONT



# **APS 87**





FRONT



ISOMETRIC

44 AQUATIC PLAY STRUCTURES

aqualine.tr 45



# APS 55 - PARADISE











# APS 68 - LOST ISLAND

# APS 87 - ANCIENT GREEK





















48 AQUATIC PLAY STRUCTURES

# APS 23 - AIRPORT

# APS 12 - NEOTEXTURE





















50 | AQUALIC PLAY STRUCTURES

# KIDS ANIMATIONS

#### A Magical World for Kids!

Water parks are more than just thrilling slides—they're places where imagination comes alive, especially for the youngest visitors. Our specially designed children's play areas and animation features bring a whole new dimension of fun, filled with colorful characters, interactive water effects, and engaging themes that ignite creativity and delight.

Each element is thoughtfully crafted to provide safe, hands-on play experiences. From surprise sprayers and playful fountains to dynamic water games and themed structures, children are encouraged to explore, discover, and engage in a world built just for