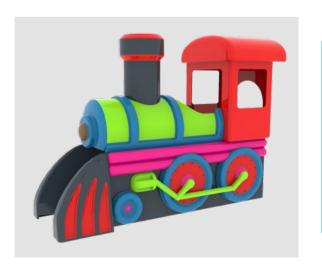

#### TRAIN SLIDE

An Exciting Journey on the Rails!

1.36 x 3.86 x 2.7 m

👬 6<**Age** 

The product is suitable for wet/dry use.