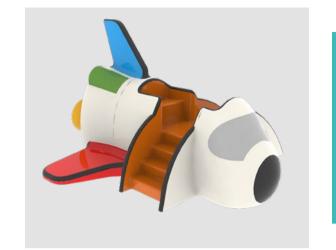

# **SPACE SHUTTLE SLIDE**

Journey Among the Stars

Option 1: Supply Line Ø 32 mm Flow Rate 2 m³/h
Option 2: Supply Line Ø 50 mm Flow Rate 15 m³/h
L. 2.92 x 2.91 x 1.87 m

4 < Age
The product is suitable for wet/dry use.