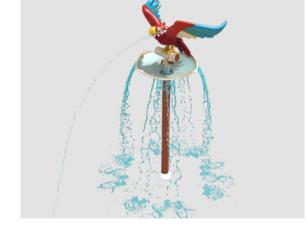

# **PARROT FOUNTAIN**

Supply Line - Flow Rate 4 m<sup>3</sup>/h 2.59 x 2.45 x 4 m