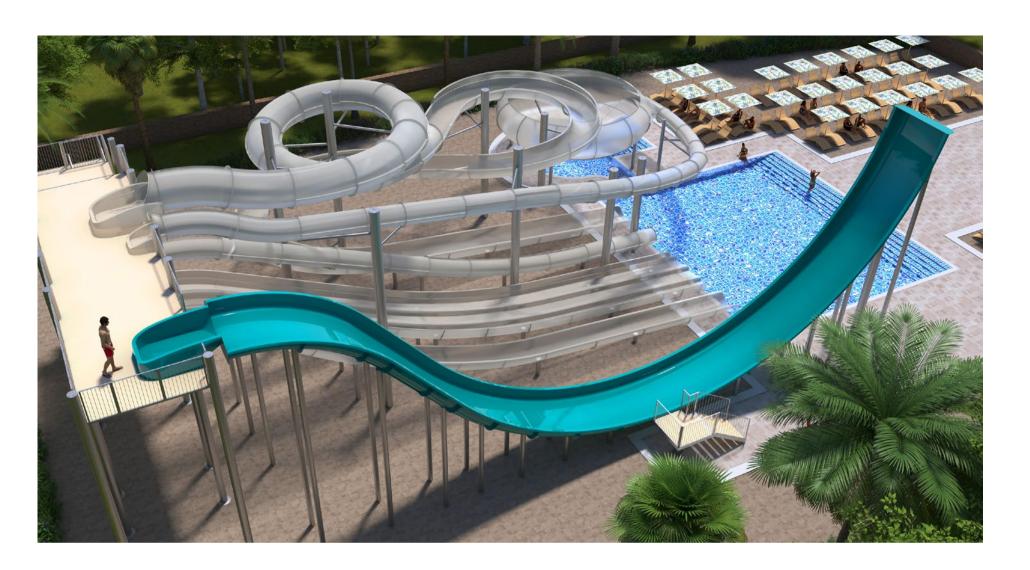

# WATERSLIDES

#### Creating A World Of Water Adventures

At Aqualine, we design a diverse range of waterslides that bring excitement, adventure, and fun to water parks worldwide. Our collection includes extreme slides for adrenaline seekers, race slides for competitive thrills, and body slides for a smooth, refreshing ride. No matter the preference, we offer something for every thrill-seeker and family alike.

Our waterslides come in various sizes, shapes, and configurations, making them adaptable to any water park layout. From massive multi-slide complexes to intimate, family-friendly designs, we provide solutions that fit any space and enhance the visitor experience. With custom themes and modular designs, you can create the perfect water attraction, ensuring endless excitement and entertainment for your guests.