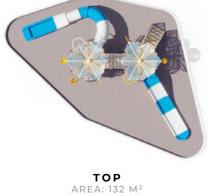

# **APS 13**

ISOMETRIC FRONT

TOP AREA: 300 M<sup>2</sup>

38 | AQUATIC PLAY STRUCTURES

# **APS 24**

ISOMETRIC

700 CM

FRONT

TOP AREA: 300 M<sup>2</sup>

**APS 34** 

ISOMETRIC

FRONT

TOP AREA: 300 M<sup>2</sup>

42 | AQUATIC PLAY STRUCTURES

AQUALINE.TR 43