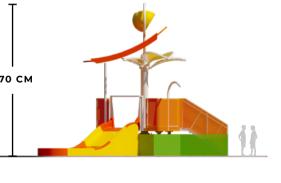

# **APS 24**

ISOMETRIC

700 CM

FRONT

TOP AREA: 300 M<sup>2</sup>

**APS 34** 

ISOMETRIC

FRONT