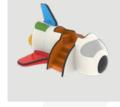

# **AIRPLANE SLIDE**

Get ready for takeoff!

2.75 x 2.54 x 1.47 m

4<Age 👬

The product is suitable for wet/dry use.