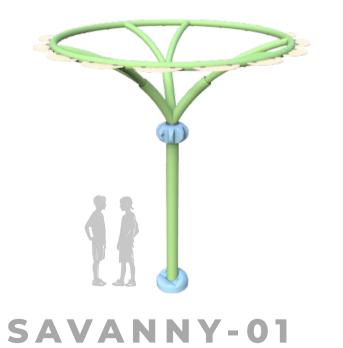

, stay active, and let their imaginations run wild. These areas are suitable for all age groups, encouraging creative exploration and promoting physical development through engaging, hands-on water games.

More than just a place to play, Spray Parks are spaces for connection and discovery. Whether it's running through water tunnels, dodging surprise sprays, or sharing giggles with friends under a fountain, every visit is filled with joy, laughter, and lasting memories.

At Spray Park, every splash tells a story—a story of fun, friendship, and unforgettable summer adventures!



♦ Flow Rate 7 m³/h (1) Pressure 0,7 bar



































♦ Flow Rate 4 m³/h (1) Pressure 0,5 bar





♦ Flow Rate 14 m³/h (1) Pressure 0,8 bar















**PORTAL** 













**HOLYWAY** 







Flow Rate 10 m<sup>3</sup>/h Pressure 0,7 bar













# Advanced Production Technologies



#### NeoShine

Slides produced using the RTM (Resin Transfer Molding) technique offer high gloss, smoothness, and UV resistance on both the interior and exterior surfaces. It provides the highest level of surface quality and structural durability. NeoShine is not only more aesthetic and comfortable for users but also requires less maintenance for park operators.

#### **Neo**Texture

Offers unlimited pattern customization, with a specially designed surface texture that leaves a sense of depth and aesthetic impression on the slides, making your park unique. These textures give the slides a natural feel that harmonizes with the atmosphere of your park, while also making them visually more c