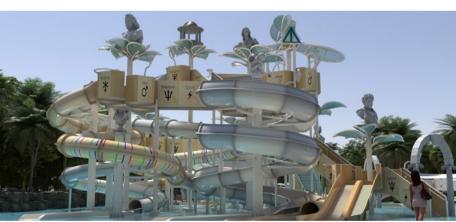

# AQUATIC PLAY STRUCTURES

#### Dive Into a World of Imagination

Specially crafted for children, our Aquatic Play Structures transform water play into a magical experience—combining creativity, adventure, and safety. These vibrant structures come in various sizes and themes, featuring interactive play zones, gentle slides, water fountains, jets, splash elements, and rotating features designed to captivate young imaginations.

From toddlers to older children, each structure is thoughtfully engineered to engage every age group with surprising water effects, dynamic water wheels, and sensory-rich activities. Every splash and spray is an invitation to explore, play, and learn.