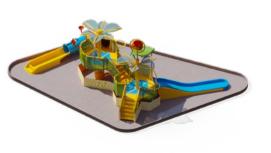

shared discovery and joyful play.

Children will giggle as they dash through fountains, dodge tipping buckets, and dive beneath waterfalls, discovering new adventures at every turn. Each structure creates an environment where exploration meets education, offering endless moments of safe, stimulating fun.

Perfect for families, these aquatic zones provide a welcoming space where parents and children can bond, laugh, and create lasting memories. Whether it's a first splash or a fearless slide, our Aquatic Play Structures offer unforgettable water-filled adventures for the young—and the young at heart.





# **MiniAPS 101**



# MiniAPS 102



32 | AQUATIC PLAY STRUCTURES





# **MiniAPS B102**







# **MiniAPS 202**







ISOMETRIC

34 AQUATIC PLAY STRUCTURES





# **MiniAPS B202a**









# **MiniAPS B303**







ISOMETRIC FRONT

36 | AQUATIC PLAY STRUCTURES





# MiniAPS B403





FRONT



# **APS 13**







ISOMETRIC FRONT

TOP AREA: 300 M<sup>2</sup>

38 | AQUATIC PLAY STRUCTURES





# **APS 22**



ISOMETRIC FRONT



TOP AREA: 300 M<sup>2</sup>

# **APS 23**







FRONT



TOP AREA: 300 M<sup>2</sup>

40 AQUATIC PLAY STRUCTURES





# **APS 24**



ISOMETRIC

700 CM

FRONT

TOP AREA: 300 M<sup>2</sup>

**APS 34** 



ISOMETRIC





FRONT

TOP AREA: 300 M<sup>2</sup>

42 | AQUATIC PLAY STRUCTURES

AQUALINE.TR 43





# **APS 55**



ISOMETRIC

FRONT



# **APS 87**





FRONT



ISOMETRIC

44 AQUATIC PLAY STRUCTURES

aqualine.tr 45



# APS 55 - PARADISE











# APS 68 - LOST ISLAND

# APS 87 - ANCIENT GREEK





















48 AQUATIC PLAY STRUCTUR