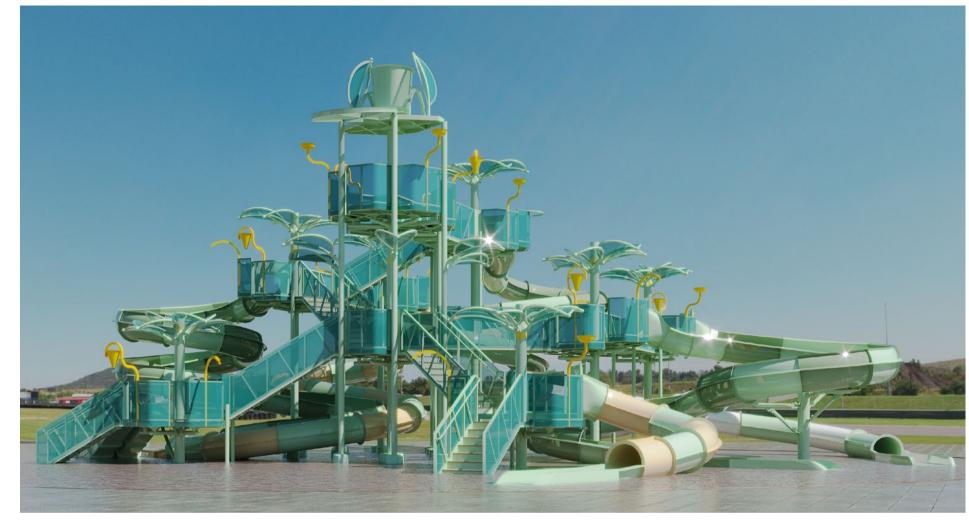

# AQUATIC PLAY STRUCTURES

#### Dive Into a World of Imagination

Specially crafted for children, our Aquatic Play Structures transform water play into a magical experience—combining creativity, adventure, and safety. These vibrant structures come in various sizes and themes, featuring interactive play zones, gentle slides, water fountains, jets, splash elements, and rotating features designed to captivate young imaginations.

From toddlers to older children, each structure is thoughtfully engineered to engage every age group with surprising water effects, dynamic water wheels, and sensory-rich activities. Every splash and spray is an invitation to explore, play, and learn.