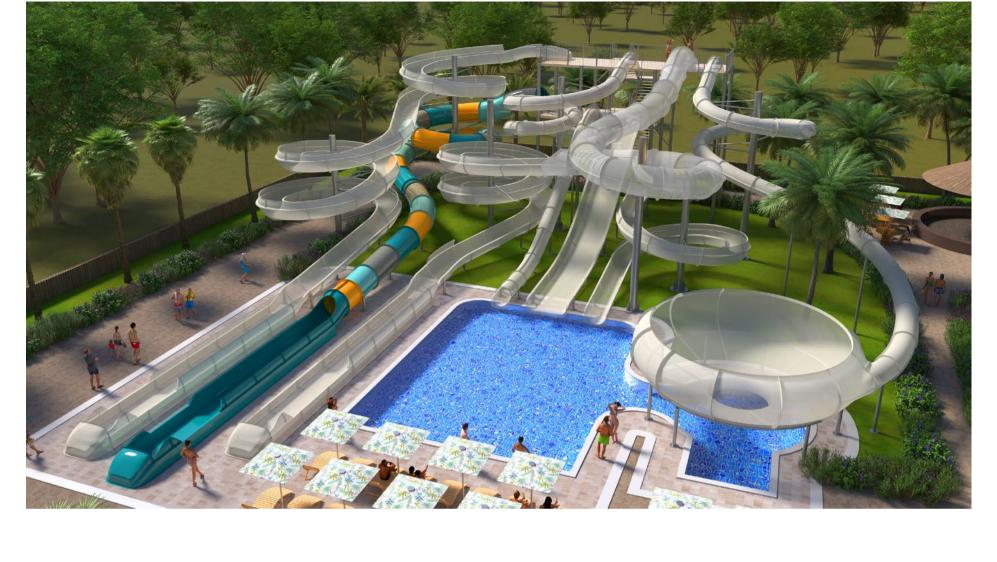

# WATERSLIDES

#### Creating A World Of Water Adventures

At Aqualine, we design a diverse range of waterslides that bring excitement, adventure, and fun to water parks worldwide. Our collection includes extreme slides for adrenaline seekers, race slides for competitive thrills, and body slides for a smooth, refreshing ride. No matter the preference, we offer something for every thrill-seeker and family alike.

Our waterslides come in various sizes, shapes, and configurations, making them adaptable to any water park layout. From massive multi-slide complexes to intimate, family-friendly designs, we provide solutions that fit any space and enhance the visitor experience. With custom themes and modular designs, you can create the perfect water attraction, ensuring endless excitement and entertainment for your guests.