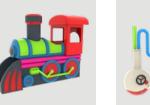

#### TRAIN SLIDE

An Exciting Journey on the Rails!

1.36 x 3.86 x 2.7 m

👬 6<**Age** 

The product is suitable for wet/dry use.