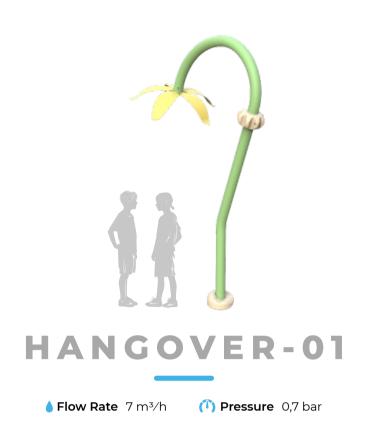

At Spray Park, every splash tells a story—a story of fun, friendship, and unforgettable summer adventures!

♦ Flow Rate 7 m³/h (1) Pressure 0,7 bar

♦ Flow Rate 4 m³/h (1) Pressure 0,5 bar

♦ Flow Rate 14 m³/h (1) Pressure 0,8 bar