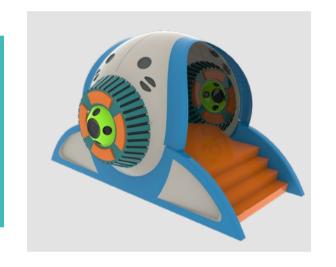

# **SPACE STATION SLIDE**

Discover the Mysteries of Space

Option 1: Supply Line Ø 32 mm Flow Rate 2 m³/h
Option 2: Supply Line Ø 40 mm Flow Rate 5 m³/h
3.46 x 2.91 x 2.83 m

†† 6<Age
The product is suitable for wet/dry use.