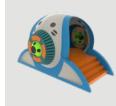

# **SPACE SHUTTLE SLIDE**

Journey Among the Stars

Option 1: Supply Line Ø 32 mm Flow Rate 2 m³/h
Option 2: Supply Line Ø 50 mm Flow Rate 15 m³/h
L. 2.92 x 2.91 x 1.87 m

4 < Age
The product is suitable for wet/dry use.