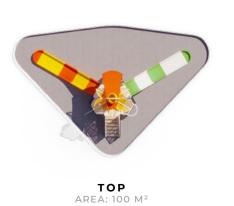

# **APS 13**

ISOMETRIC FRONT

TOP AREA: 300 M<sup>2</sup>

38 | AQUATIC PLAY STRUCTURES