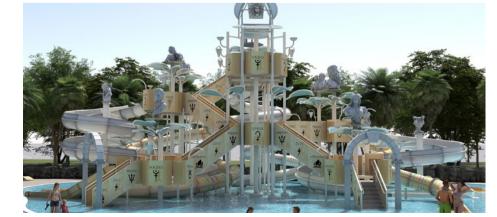

# AQUATIC PLAY STRUCTURES

#### Dive Into a World of Imagination

Specially crafted for children, our Aquatic Play Structures transform water play into a magical experience—combining creativity, adventure, and safety. These vibrant structures come in various sizes and themes, featuring interactive play zones, gentle slides, water fountains, jets, splash elements, and rotating features designed to captivate young imaginations.

From toddlers to older children, each structure is thoughtfully engineered to engage every age group with surprising water effects, dynamic water wheels, and sensory-rich activities. Every splash and spray is an invitation to explore, play, and learn.