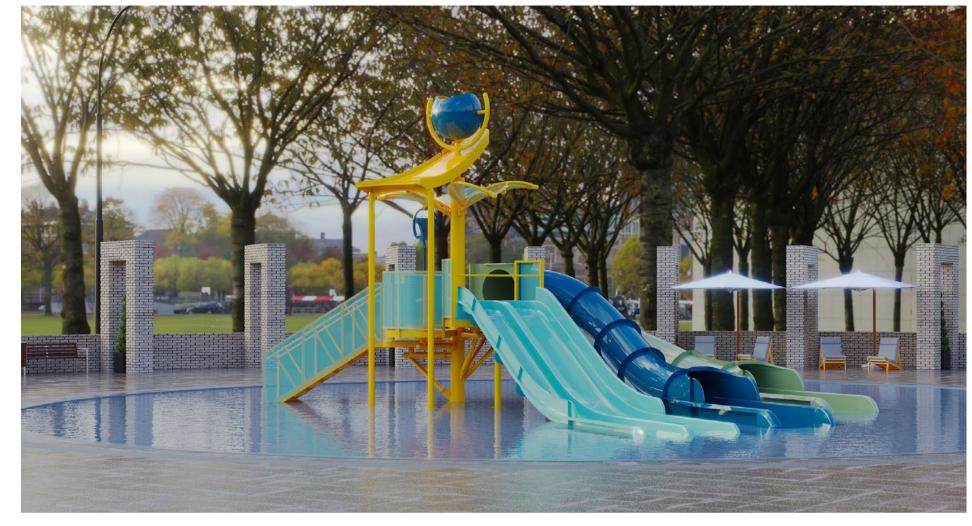

# AQUATIC PLAY STRUCTURES

#### Dive Into a World of Imagination

Specially crafted for children, our Aquatic Play Structures transform water play into a magical experience—combining creativity, adventure, and safety. These vibrant structures come in various sizes and themes, featuring interactive play zones, gentle slides, water fountains, jets, splash elements, and rotating features designed to captivate young imaginations.

From toddlers to older children, each structure is thoughtfully engineered to engage every age group with surprising water effects, dynamic water wheels, and sensory-rich activities. Every splash and spray is an invitation to explore, play, and learn.