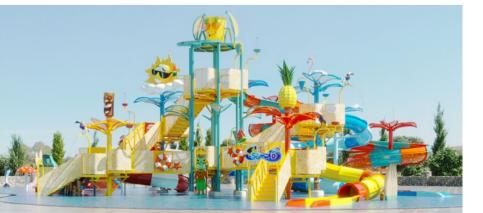

# AQUATIC PLAY STRUCTURES

#### Dive Into a World of Imagination

Specially crafted for children, our Aquatic Play Structures transform water play into a magical experience—combining creativity, adventure, and safety. These vibrant structures come in various sizes and themes, featuring interactive play zones, gentle slides, water fountains, jets, splash elements, and rotating features designed to captivate young imaginations.

From toddlers to older children, each structure is thoughtfully engineered to engage every age group with surprising water effects, dynamic water wheels, and sensory-rich activities. Every splash and spray is an invitation to explore, play, and learn.

Beyond fun, these play structures promote physical development and social interaction. Water-based activities support motor skill growth, confidence building, and teamwork, as children connect with peers through shared discovery and joyful play.

Children will giggle as they dash through fountains, dodge tipping buckets, and dive beneath waterfalls, discovering new adventures at every turn. Each structure creates an environment where exploration meets education, offering endless moments of safe, stimulating fun.

Perfect for families, these aquatic zones provide a welcoming space where parents and children can bond, laugh, and create lasting memories. Whether it's a first splash or a fearless slide, our Aquatic Play Structures offer unforgettable water-filled adventures for the young—and the young at heart.