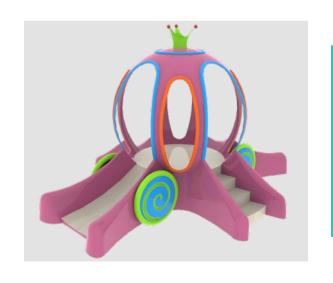

#### **CINDERELLA SLIDE**

Join a Fairy Tale Journey!

Option 2: Supply Line Ø 50 mm Flow Rate 20 m<sup>3</sup>/h

3.38 x 4.2 x 2.62 m

👬 4<Age

The product is suitable for wet/dry use.

54 | KIDS ANIMATIONS