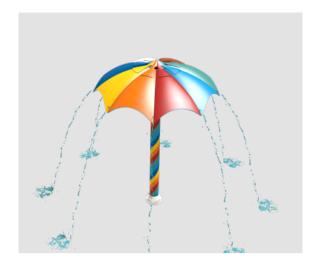

# **UMBRELLA FOUNTAIN**

■ Supply Line - Flow Rate 4 m<sup>3</sup>/h

2.15 x 2.15 x 2.83 m

■ Supply Line - Flow Rate 4 m<sup>3</sup>/h 1.57 x 0.83 x 2.90 m