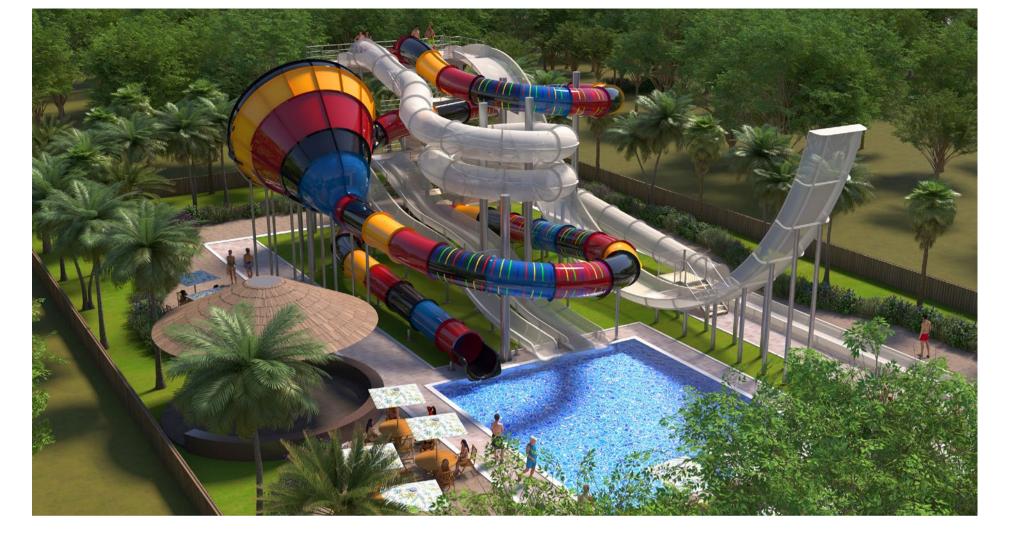

# KIDS ANIMATIONS

#### A Magical World for Kids!

Water parks are more than just thrilling slides—they're places where imagination comes alive, especially for the youngest visitors. Our specially designed children's play areas and animation features bring a whole new dimension of fun, filled with colorful characters, interactive water effects, and engaging themes that ignite creativity and delight.

Each element is thoughtfully crafted to provide safe, hands-on play experiences. From surprise sprayers and playful fountains to dynamic water games and themed structures, children are encouraged to explore, discover, and engage in a world built just for them.