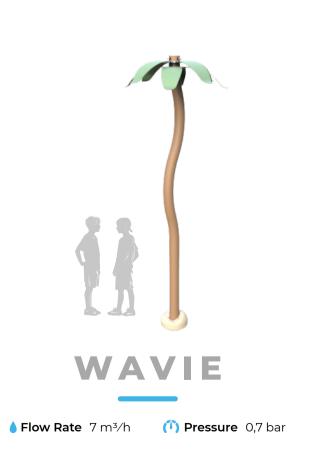

At Spray Park, every splash tells a story—a story of fun, friendship, and unforgettable summer adventures!

♦ Flow Rate 7 m³/h (1) Pressure 0,7 bar

♦ Flow Rate 4 m³/h (1) Pressure 0,5 bar

♦ Flow Rate 14 m³/h (1) Pressure 0,8 bar