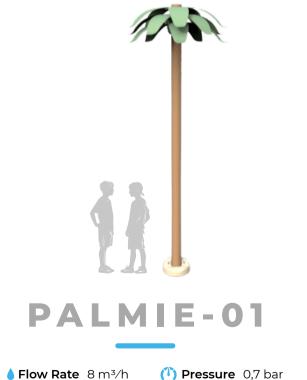

At Spray Park, every splash tells a story—a story of fun, friendship, and unforgettable summer adventures!

♦ Flow Rate 7 m³/h (1) Pressure 0,7 bar

♦ Flow Rate 4 m³/h (1) Pressure 0,5 bar

♦ Flow Rate 14 m³/h (1) Pressure 0,8 bar