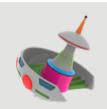

# **SPACE STATION SLIDE**

Discover the Mysteries of Space

Option 1: Supply Line Ø 32 mm Flow Rate 2 m³/h
Option 2: Supply Line Ø 40 mm Flow Rate 5 m³/h
3.46 x 2.91 x 2.83 m

†† 6<Age
The product is suitable for wet/dry use.