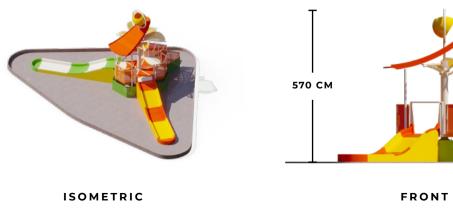

# **APS 13**

ISOMETRIC FRONT

TOP AREA: 300 M<sup>2</sup>

38 | AQUATIC PLAY STRUCTURES