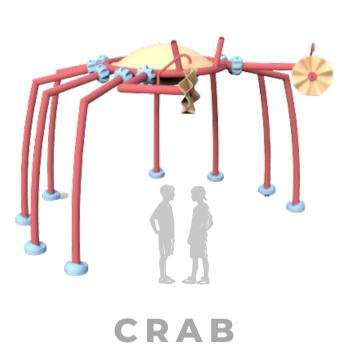

## **CRAB PLAY PLATFORM**

Claws Are Working, Splashing Begins!

2.32 x 2.12 x 0.93 m

∳∳ 4<Age

The product is suitable for wet/dry use.