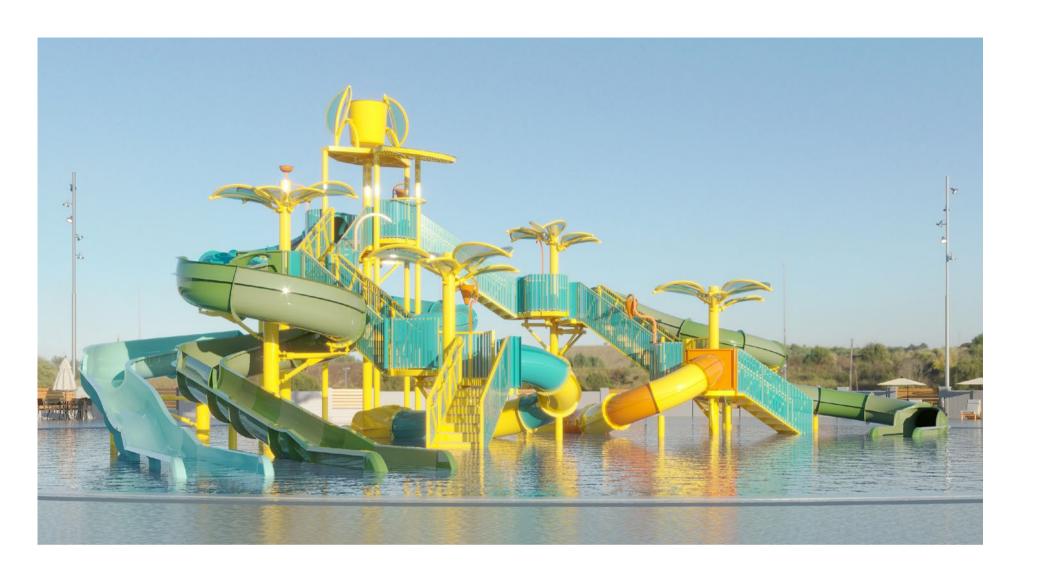

# AQUATIC PLAY STRUCTURES

#### Dive Into a World of Imagination

Specially crafted for children, our Aquatic Play Structures transform water play into a magical experience—combining creativity, adventure, and safety. These vibrant structures come in various sizes and themes, featuring interactive play zones, gentle slides, water fountains, jets, splash elements, and rotating features designed to captivate young imaginations.

From toddlers to older children, each structure is thoughtfully engineered to engage every age group with surprising water effects, dynamic water wheels, and sensory-rich activities. Every splash and spray is an invitation to explore, play, and learn.