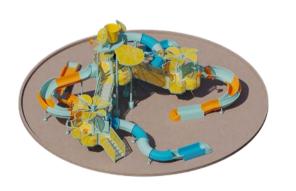

# **MiniAPS B202a**

# **MiniAPS B303**

ISOMETRIC FRONT

36 | AQUATIC PLAY STRUCTURES

# MiniAPS B403

FRONT