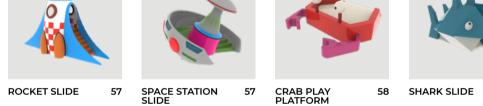

# **ROCKET SLIDE**

Get Ready for Launch!

6<**Age** ††
The product is suitable for wet/dry use.

# **SPACE STATION SLIDE**

Discover the Mysteries of Space

Option 1: Supply Line Ø 32 mm Flow Rate 2 m³/h
Option 2: Supply Line Ø 40 mm Flow Rate 5 m³/h
3.46 x 2.91 x 2.83 m

†† 6<Age
The product is suitable for wet/dry use.

## **CRAB PLAY PLATFORM**

Claws Are Working, Splashing Begins!

2.32 x 2.12 x 0.93 m

∳∳ 4<Age

The product is suitable for wet/dry use.

# SHARK SLIDE

Escape the Shark, Race with the Waves!

Option 1: Supply Line Ø 32 mm Flow Rate 6 m<sup>3</sup>/h

2.17 x 3.5 x 1.6 m

4<Age 👬

The product is suitable for wet/dry use.