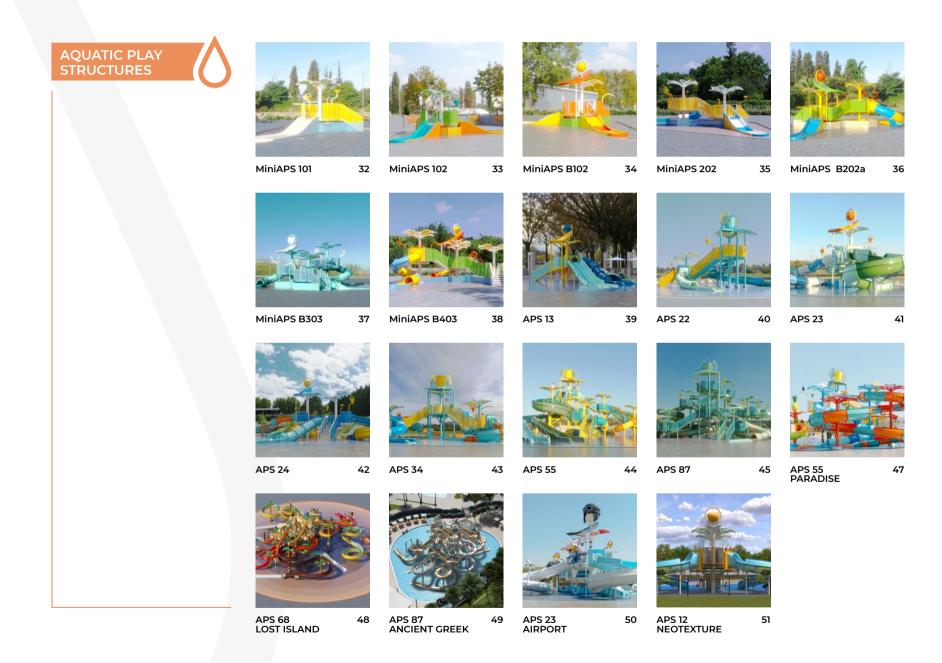

# AQUATIC PLAY STRUCTURES

# **MiniAPS 101**

# MiniAPS 102

32 | AQUATIC PLAY STRUCTURES

# **MiniAPS B102**

# **MiniAPS 202**

ISOMETRIC

34 AQUATIC PLAY STRUCTURES

# **MiniAPS B202a**

# **MiniAPS B303**

ISOMETRIC FRONT

36 | AQUATIC PLAY STRUCTURES

# MiniAPS B403

FRONT

# **APS 13**

ISOMETRIC FRONT

TOP AREA: 300 M<sup>2</sup>

38 | AQUATIC PLAY STRUCTURES

# **APS 22**

ISOMETRIC FRONT

TOP AREA: 300 M<sup>2</sup>

# **APS 23**

FRONT

TOP AREA: 300 M<sup>2</sup>

40 AQUATIC PLAY STRUCTURES

# **APS 24**

ISOMETRIC

700 CM

FRONT

TOP AREA: 300 M<sup>2</sup>

**APS 34** 

ISOMETRIC

FRONT

TOP AREA: 300 M<sup>2</sup>

42 | AQUATIC PLAY STRUCTURES

AQUALINE.TR 43

# **APS 55**

ISOMETRIC

FRONT

# **APS 87**

FRONT

ISOMETRIC

44 AQUATIC PLAY STRUCTURES

aqualine.tr 45

# APS 55 - PARADISE

# APS 68 - LOST ISLAND

# APS 87 - ANCIENT GREEK

48 AQUATIC PLAY STRUCTURES

# APS 23 - AIRPORT

# APS 12 - NEOTEXTURE

50 | AQUALIC PLAY STRUCTURES