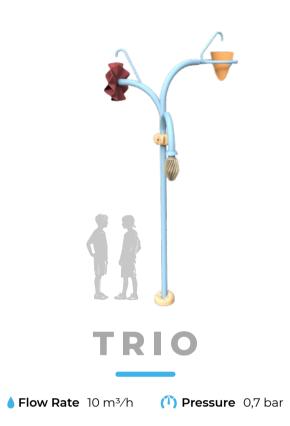

hese areas are suitable for all age groups, encouraging creative exploration and promoting physical development through engaging, hands-on water games.

More than just a place to play, Spray Parks are spaces for connection and discovery. Whether it's running through water tunnels, dodging surprise sprays, or sharing giggles with friends under a fountain, every visit is filled with joy, laughter, and lasting memories.

At Spray Park, every splash tells a story—a story of fun, friendship, and unforgettable summer adventures!



♦ Flow Rate 7 m³/h (1) Pressure 0,7 bar



































♦ Flow Rate 4 m³/h (1) Pressure 0,5 bar





♦ Flow Rate 14 m³/h (1) Pressure 0,8 bar















**PORTAL** 













**HOLYWAY** 







Flow Rate 10 m<sup>3</sup>/h Pressure 0,7 bar













# Advanced Production Technologies



#### NeoShine

Slides produced using the RTM (Resin Transfer Molding) technique offer high gloss, smoothness, and UV resistance on both the interior and exterior surfaces. It provides the highest level of surface quality and structural durability. NeoShine is not only more aesthetic and comfortable for users but also requires less maintenance for park operators.

#### **Neo**Texture

Offers unlimited pattern customization, with a specially designed surface texture that leaves a sense of depth and aesthetic impression on the slides, making your park unique. These textures give the slides a natural feel that harmonizes with the atmosphere of your park, while also making them visually more captivating.

#### **Neo**Lucent

Developed with a spe