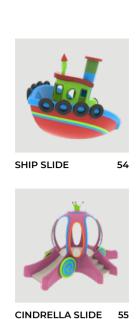

#### **SHIP SLIDE**

A Big Adventure for Little Captains!

•• 6<**Age** 

The product is suitable for wet/dry use.

#### **CINDERELLA SLIDE**

Join a Fairy Tale Journey!

Option 2: Supply Line Ø 50 mm Flow Rate 20 m<sup>3</sup>/h

3.38 x 4.2 x 2.62 m

👬 4<Age

The product is suitable for wet/dry use.

54 | KIDS ANIMATIONS