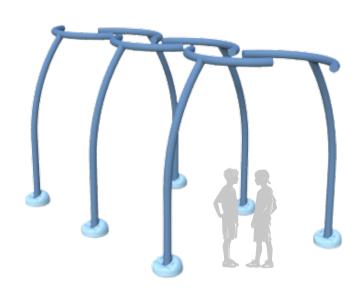

# SPRAY PARKS

# Water Fun Taken to a Whole New Level!

On warm summer days, nothing beats the joy of refreshing water play—and Spray Parks are the ultimate destination for it! Designed especially for children, these interactive water play zones invite young adventurers to explore a vibrant world of dancing fountains, colorful themes, and innovative aquatic features.

From dynamic water jets at varying heights to spinning wheels and playful splash effects, Spray Parks create an exciting and safe environment where children can cool off, stay active, and let their imaginations run wild. These areas are suitable for all age groups, encouraging creative exploration and promoting physical development through engaging, hands-on water games.

More than just a place to play, Spray Parks are spaces for connection and discovery. Whether it's running through water tunnels, dodging surprise sprays, or sharing giggles with friends under a fountain, every visit is filled with joy, laughter, and lasting memories.

At Spray Park, every splash tells a story—a story of fun, friendship, and unforgettable summer adventures!

♦ Flow Rate 7 m³/h (1) Pressure 0,7 bar

♦ Flow Rate 4 m³/h (1) Pressure 0,5 bar

♦ Flow Rate 14 m³/h (1) Pressure 0,8 bar