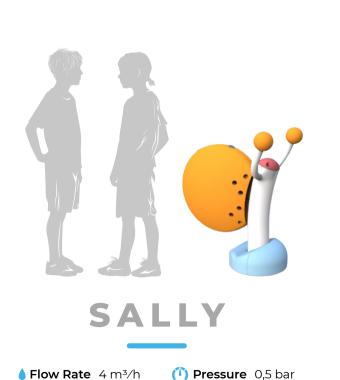

At Spray Park, every splash tells a story—a story of fun, friendship, and unforgettable summer adventures!

♦ Flow Rate 7 m³/h (1) Pressure 0,7 bar

♦ Flow Rate 4 m³/h (1) Pressure 0,5 bar

♦ Flow Rate 14 m³/h (1) Pressure 0,8 bar