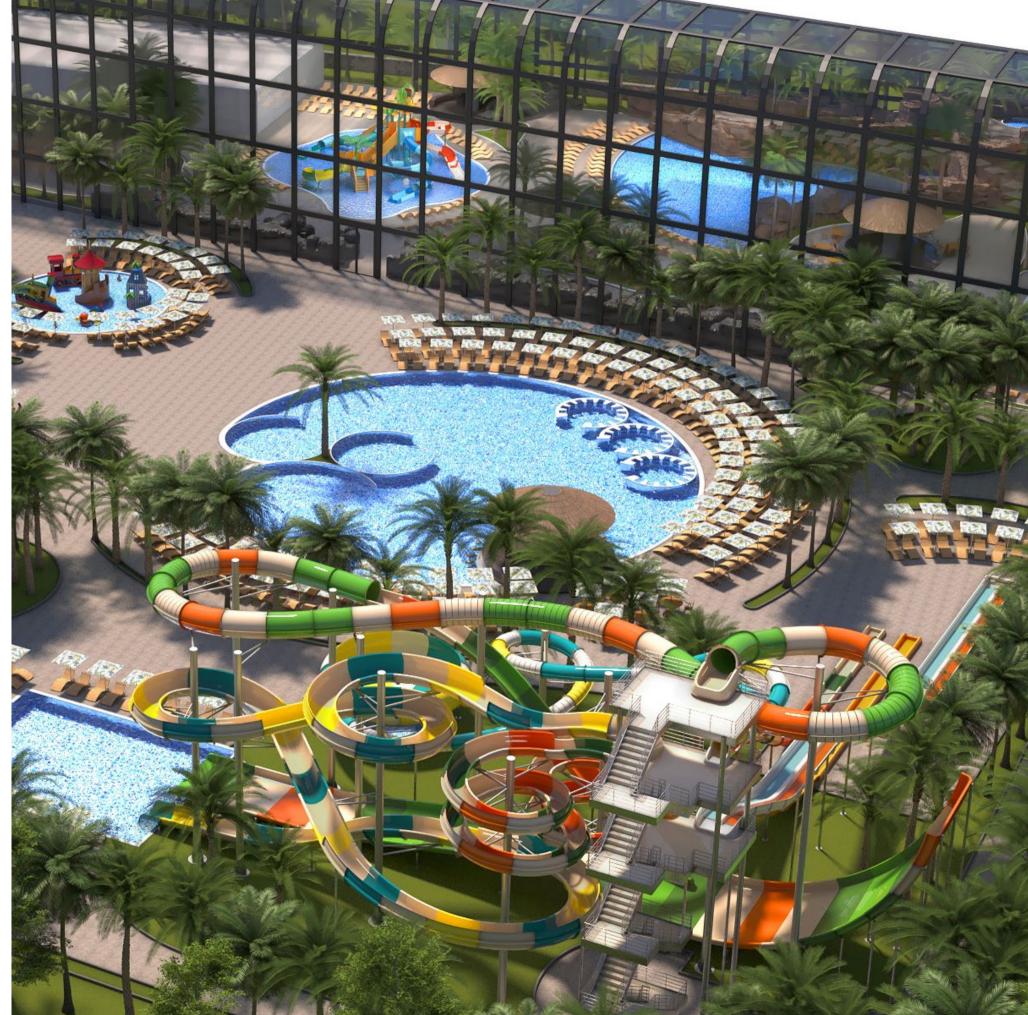

# AQUATIC PLAY STRUCTURES

#### Dive Into a World of Imagination

Specially crafted for children, our Aquatic Play Structures transform water play into a magical experience—combining creativity, adventure, and safety. These vibrant structures come in various sizes and themes, featuring interactive play zones, gentle slides, water fountains, jets, splash elements, and rotating features designed to captivate young imaginations.

From toddlers to older children, each structure is thoughtfully engineered to engage every age group with surprising water effects, dynamic water wheels, and sensory-rich activities. Every splash and spray is an invitation to explore, play, and learn.