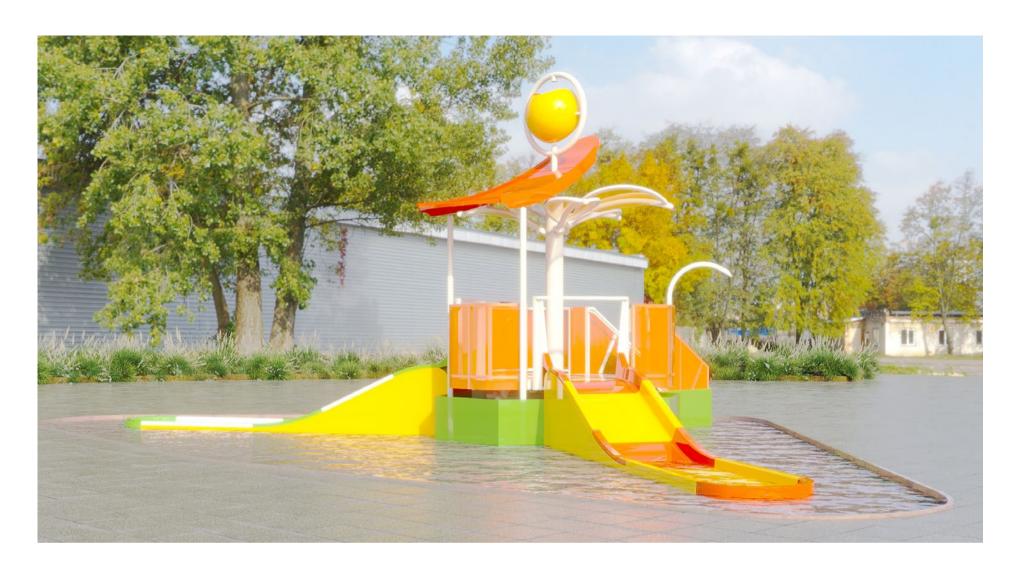

# AQUATIC PLAY STRUCTURES

#### Dive Into a World of Imagination

Specially crafted for children, our Aquatic Play Structures transform water play into a magical experience—combining creativity, adventure, and safety. These vibrant structures come in various sizes and themes, featuring interactive play zones, gentle slides, water fountains, jets, splash elements, and rotating features designed to captivate young imaginations.

From toddlers to older children, each structure is thoughtfully engineered to engage every age group with surprising water effects, dynamic water wheels, and sensory-rich activities. Every splash and spray is an invitation to explore, play, and learn.