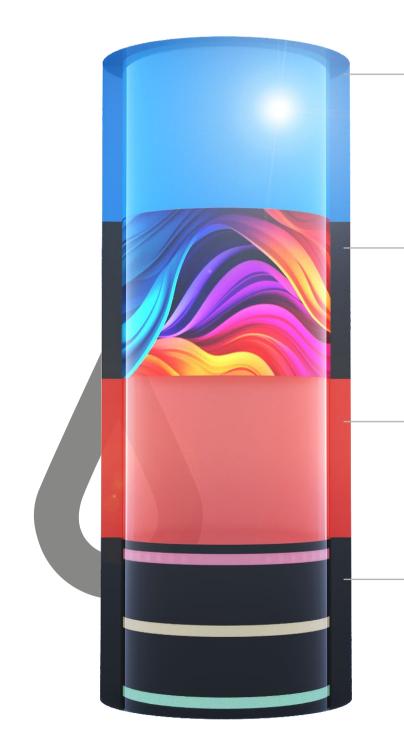

# Advanced Production Technologies

#### NeoShine

Slides produced using the RTM (Resin Transfer Molding) technique offer high gloss, smoothness, and UV resistance on both the interior and exterior surfaces. It provides the highest level of surface quality and structural durability. NeoShine is not only more aesthetic and comfortable for users but also requires less maintenance for park operators.

#### **Neo**Texture

Offers unlimited pattern customization, with a specially designed surface texture that leaves a sense of depth and aesthetic impression on the slides, making your park unique. These textures give the slides a natural feel that harmonizes with the atmosphere of your park, while also making them visually more captivating.

#### **Neo**Lucent

Developed with a special high-translucency body material, NeoLucent brings both visual lightness and natural brightness to water slides. It creates a slide experience that glows with daylight, offering riders an open-air sensation while giving park visitors the pleasure of watching the action from the outside.

# **Neo**Light

Naturally channels sunlight into the slide through its special light-transmitting panels. Vibrant patterns and playful light effects make every ride unique, adding a magical atmosphere to the fun while elevating the user experience to the next level.