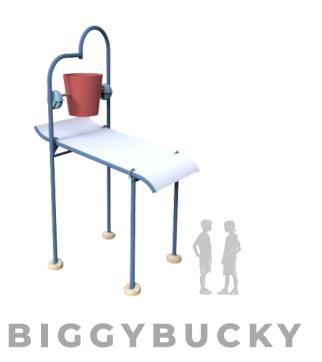

73 BIGGYBUCKY

56 SPACE POD SLIDE 56 TOWER SLIDE 56 SPACE SHUTTLE 57 SLIDE

SYRAY ELEMENTS

73 WHALIE

73 TWISTER

CRAB

73 ANGELICA

54 AIRPLANE SLIDE 54 TRAIN SLIDE