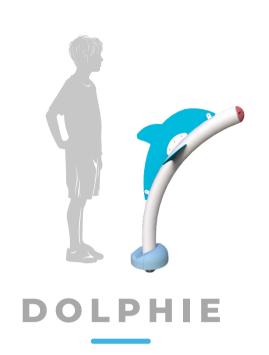

# **JELLYFISH WATERFALL**

Enjoy the Water, Have Fun Together!

3.53 x 3.12 x 2.53 m

**†** 4<Age

Suitable for 4 users.