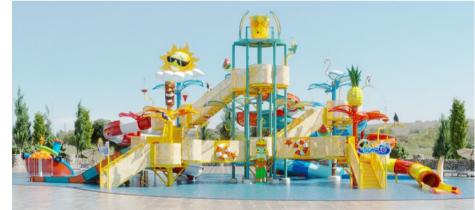

# AQUATIC PLAY STRUCTURES

#### Dive Into a World of Imagination

Specially crafted for children, our Aquatic Play Structures transform water play into a magical experience—combining creativity, adventure, and safety. These vibrant structures come in various sizes and themes, featuring interactive play zones, gentle slides, water fountains, jets, splash elements, and rotating features designed to captivate young imaginations.

From toddlers to older children, each structure is thoughtfully engineered to engage every age group with surprising water effects, dynamic water wheels, and sensory-rich activities. Every splash and spray is an invitation to explore, play, and learn.

Beyond fun, these play structures promote physical development and social interaction. Water-based activities support motor skill growth, confidence building, and teamwork, as children connect with peers through shared discovery and joyful play.

Children will giggle as they dash through fountains, dodge tipping buckets, and dive beneath waterfalls, discovering new adventures at every turn. Each structure creates an environment where exploration meets education, offering endless moments of safe, stimulating fun.

Perfect for families, these aquatic zones provide a welcoming space where parents and children can bond, laugh, and create lasting memories. Whether it's a first splash or a fearless slide, our Aquatic Play Structures offer unforgettable water-filled adventures for the young—and the young at heart.