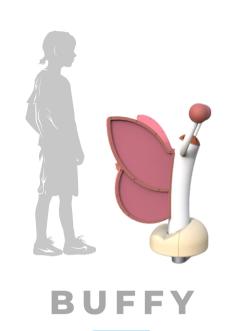

## **CRAB PLAY PLATFORM**

Claws Are Working, Splashing Begins!

2.32 x 2.12 x 0.93 m

∳∳ 4<Age

The product is suitable for wet/dry use.

# **SEAL SHOWER**

Shower Time Is Now More Fun for Kids!

2.09 x 2.14 x 2.66 m

ii 6<Age

**CAR**Join the Water-Filled Fun!

58 | KIDS ANIMATIONS