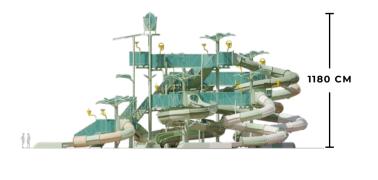

# **APS 24**

ISOMETRIC

700 CM

FRONT

TOP AREA: 300 M<sup>2</sup>

**APS 34** 

ISOMETRIC

FRONT