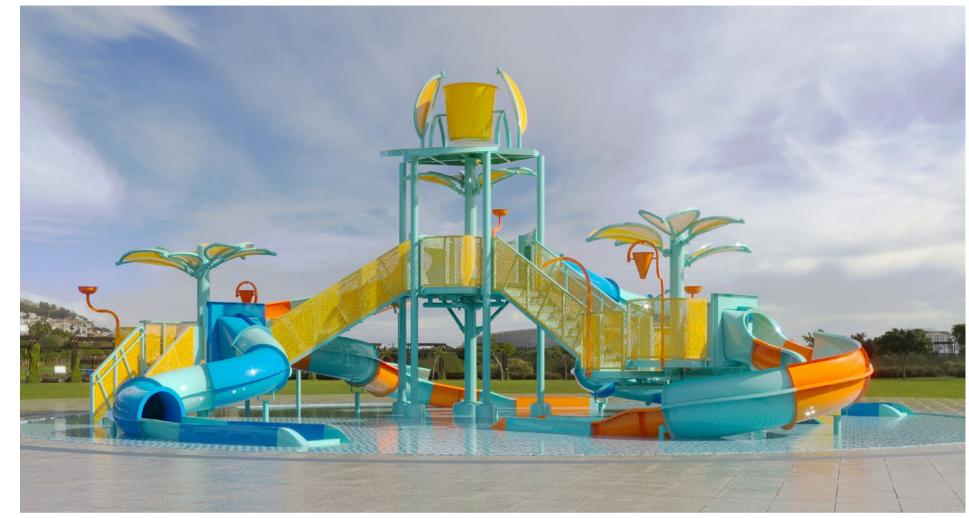

# AQUATIC PLAY STRUCTURES

#### Dive Into a World of Imagination

Specially crafted for children, our Aquatic Play Structures transform water play into a magical experience—combining creativity, adventure, and safety. These vibrant structures come in various sizes and themes, featuring interactive play zones, gentle slides, water fountains, jets, splash elements, and rotating features designed to captivate young imaginations.

From toddlers to older children, each structure is thoughtfully engineered to engage every age group with surprising water effects, dynamic water wheels, and sensory-rich activities. Every splash and spray is an invitation to explore, play, and learn.