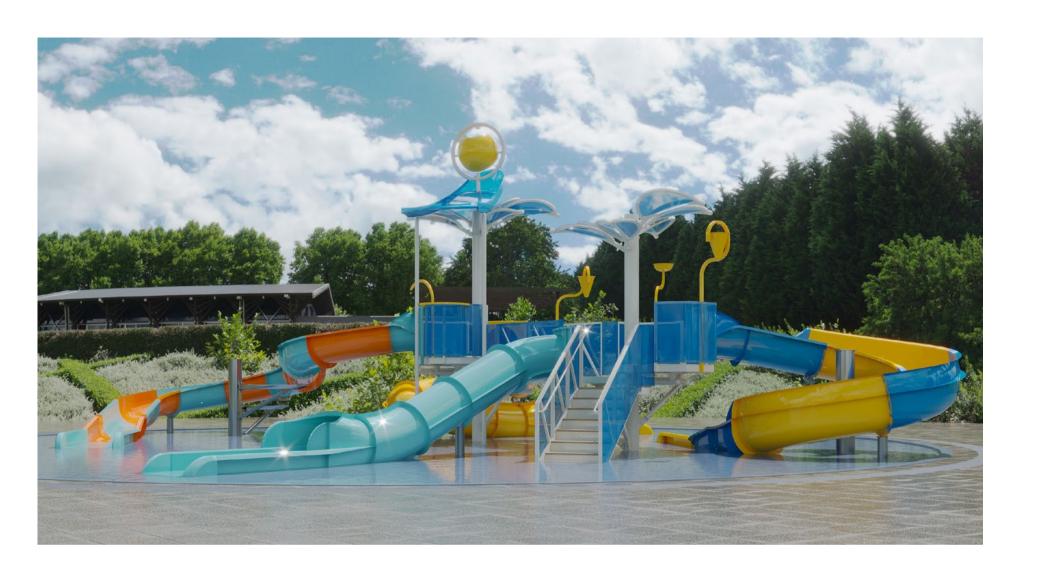

# AQUATIC PLAY STRUCTURES

#### Dive Into a World of Imagination

Specially crafted for children, our Aquatic Play Structures transform water play into a magical experience—combining creativity, adventure, and safety. These vibrant structures come in various sizes and themes, featuring interactive play zones, gentle slides, water fountains, jets, splash elements, and rotating features designed to captivate young imaginations.

From toddlers to older children, each structure is thoughtfully engineered to engage every age group with surprising water effects, dynamic water wheels, and sensory-rich activities. Every splash and spray is an invitation to explore, play, and learn.